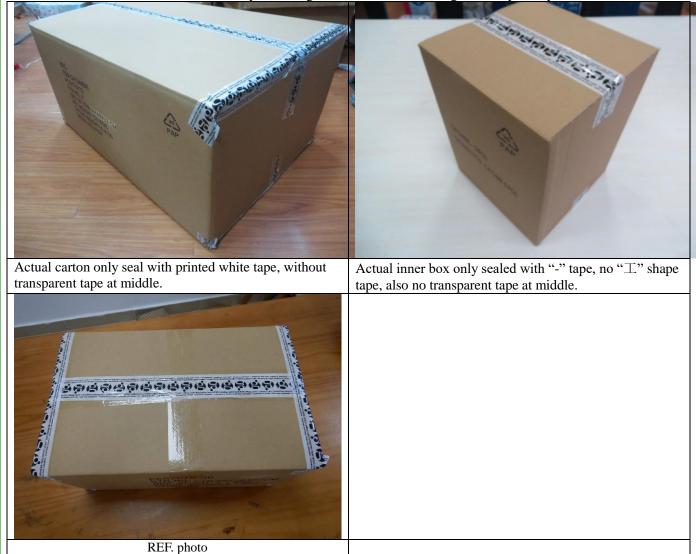

- 3. For packing check:
  - 3.1 The actual Carton and inner box tape securing were not same as client given ref. photo, pls see below for detail.