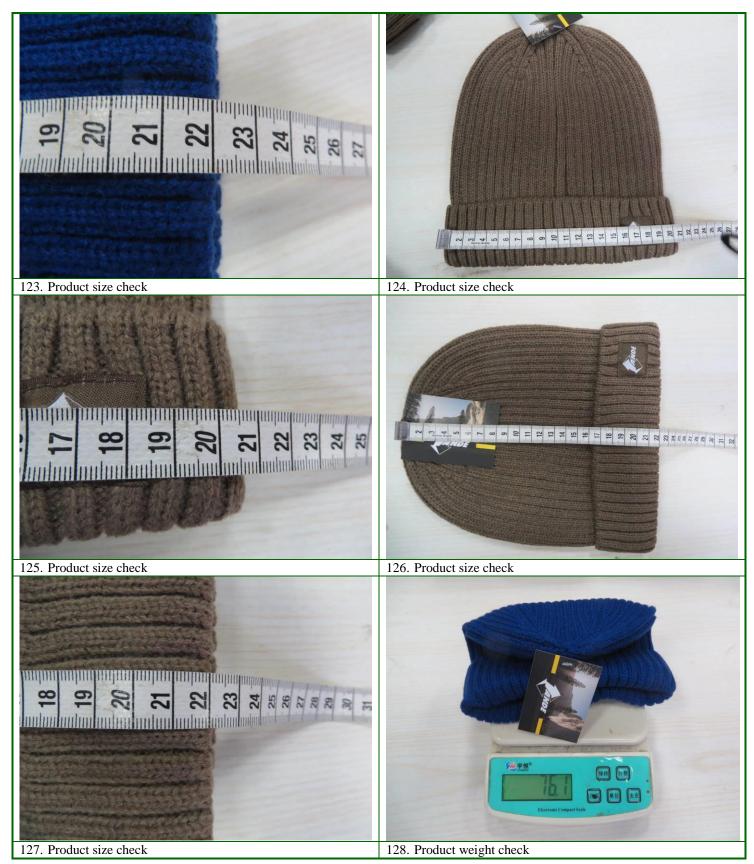

#### **G-1: Measurement**

| Point          | Requirement | Sample 1 | Sample 2 | Sample 3 | Sample 4 | Sample 5 | Unit |
|----------------|-------------|----------|----------|----------|----------|----------|------|
| CA1344B<br>LXH | N/A         | 20.5X22  | 20X22    | 20.5X22  | 20X22    | 20.5X22  | cm   |
| CA1344E<br>LXH | N/A         | 20.5X22  | 20.5X22  | 20.5X22  | 20X22    | 20X22    | cm   |