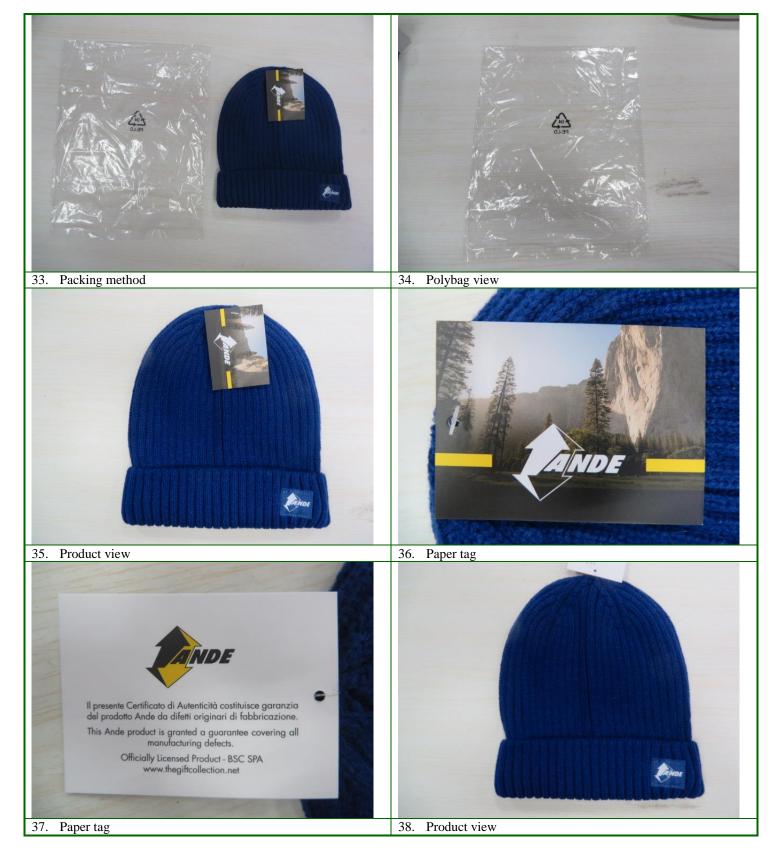

| Inspection report                                                                                                                                                 |                                 |                     |        |            | Inspection Number SLMQ20210805005 |        | -      | )5005 | D ( ( ) 27 |                               |
|-------------------------------------------------------------------------------------------------------------------------------------------------------------------|---------------------------------|---------------------|--------|------------|-----------------------------------|--------|--------|-------|------------|-------------------------------|
|                                                                                                                                                                   | THIS DOCUMENT IS NON-NEGOTIABLE |                     |        | Report Da  | te                                | XXX    |        |       |            | Page 6 of 37                  |
|                                                                                                                                                                   |                                 |                     |        |            |                                   |        |        |       |            |                               |
| CA1344B/E<br>Export                                                                                                                                               | 72                              | 68                  | 48     | 32         | 68                                | 48     | 32.3   | 10    | 9.77       | Spec form<br>shipping<br>mark |
| 2.Assortment                                                                                                                                                      | 2.Assortment                    |                     |        |            |                                   |        |        |       |            |                               |
| No. of CartonsNo. of CartonsCheckedFailed                                                                                                                         |                                 | Findings / Comments |        |            |                                   | Result |        |       |            |                               |
| 5cartons                                                                                                                                                          |                                 | 0                   | N      | No failure |                                   |        | Passed |       |            |                               |
| 3.Packing method                                                                                                                                                  |                                 |                     |        |            |                                   |        |        |       |            |                               |
| One pc per polybag,1pc per color box,12pcs color boxes (6pcs CA1344B+6pcs CA1344E) packed in a inner carton,then 72pcs(6inner cartons) packed in a export carton. |                                 |                     |        |            |                                   |        |        |       |            |                               |
| Result:                                                                                                                                                           | Pending,                        | due to rer          | nark 3 |            |                                   |        |        |       |            |                               |