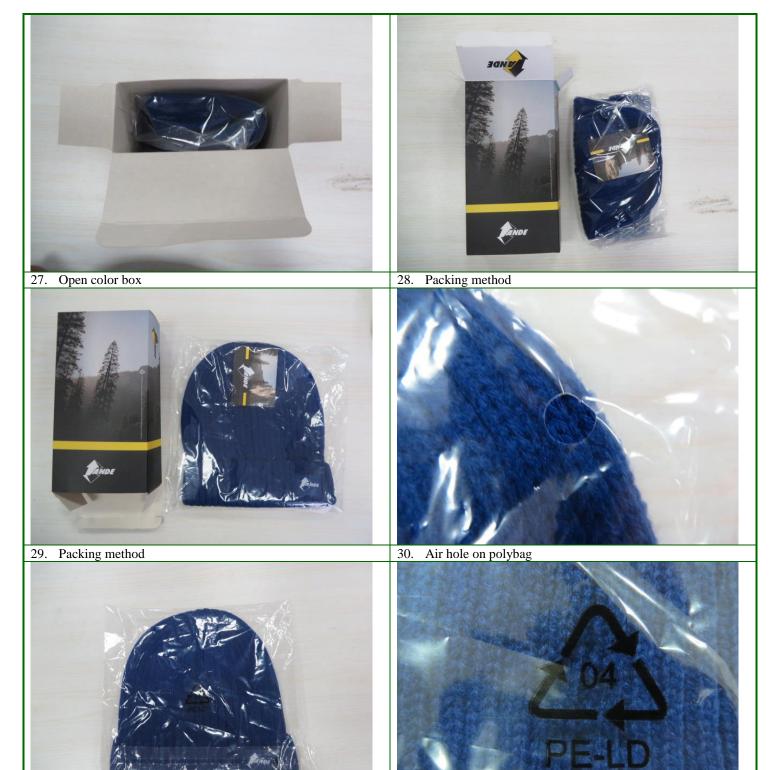

| Inspection report                                                                                                                                                 |                                 |                     |        |            | Inspection Number SLMQ20210805005 |        | -      | )5005 | D ( ( ) 27 |                               |
|-------------------------------------------------------------------------------------------------------------------------------------------------------------------|---------------------------------|---------------------|--------|------------|-----------------------------------|--------|--------|-------|------------|-------------------------------|
|                                                                                                                                                                   | THIS DOCUMENT IS NON-NEGOTIABLE |                     |        | Report Da  | te                                | XXX    |        |       |            | Page 6 of 37                  |
|                                                                                                                                                                   |                                 |                     |        |            |                                   |        |        |       |            |                               |
| CA1344B/E<br>Export                                                                                                                                               | 72                              | 68                  | 48     | 32         | 68                                | 48     | 32.3   | 10    | 9.77       | Spec form<br>shipping<br>mark |
| 2.Assortment                                                                                                                                                      | 2.Assortment                    |                     |        |            |                                   |        |        |       |            |                               |
| No. of CartonsNo. of CartonsCheckedFailed                                                                                                                         |                                 | Findings / Comments |        |            |                                   | Result |        |       |            |                               |
| 5cartons                                                                                                                                                          |                                 | 0                   | N      | No failure |                                   |        | Passed |       |            |                               |
| 3.Packing method                                                                                                                                                  |                                 |                     |        |            |                                   |        |        |       |            |                               |
| One pc per polybag,1pc per color box,12pcs color boxes (6pcs CA1344B+6pcs CA1344E) packed in a inner carton,then 72pcs(6inner cartons) packed in a export carton. |                                 |                     |        |            |                                   |        |        |       |            |                               |
| Result:                                                                                                                                                           | Pending,                        | due to rer          | nark 3 |            |                                   |        |        |       |            |                               |

32.

Symbol of recycle on polybag

31.

Rear of polybag

| U U U                           | •                 |                 |               |
|---------------------------------|-------------------|-----------------|---------------|
| Inspection report               | Inspection Number | SLMQ20210805005 |               |
| THIS DOCUMENT IS NON-NEGOTIABLE | Report Date       | XXX             | Page 12 of 37 |