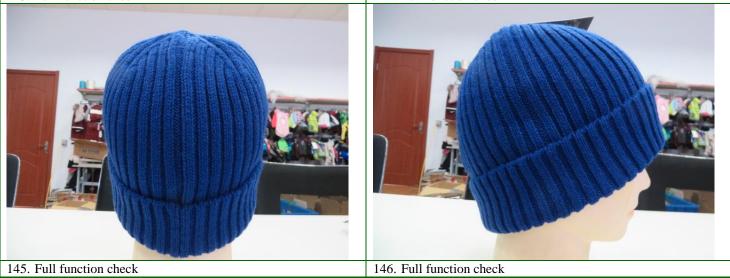

|    | Test method/ Ac | cepted Standard:          | Scanned & correct.                                 |         |
|----|-----------------|---------------------------|----------------------------------------------------|---------|
| 2. | Description     | Carton drop test          | – No failure                                       | Passed  |
|    | Sample Size:    | 1ctn                      |                                                    |         |
|    | Test method/ Ac | cepted Standard:          | 61cm height/10times                                | -       |
| 3. | Description     | Unit dimension and weight | Refer to table G-1 and remark 2 for actual finding | Pending |
|    | Sample Size:    | 5pcs                      | and confirm                                        |         |
|    | Test method/ Ac | cepted Standard:          | With rule and scale                                |         |
| 4. | Description     | Full function check       | No failure                                         | Passed  |
|    | Sample Size:    | 5pcs                      |                                                    |         |
|    | Test method/ Ac | cepted Standard:          | Wear on a model for fitting                        | -       |
| 5. | Description     | Metal detection test      | No failure                                         | Passed  |
|    | Sample Size:    | Full sample size          | _                                                  |         |
|    | Test method/ Ac | cepted Standard:          | No metal residue on products                       | -       |
| 6. | Description     | Smell check               | No failure                                         | Passed  |
|    | Sample Size:    | Full sample size          | _                                                  |         |
|    | Test method/ Ac | cepted Standard:          | Odorless                                           | -       |
| 7. | Description     | Color shade check         | No failure                                         | Passed  |
|    | Sample Size:    | Full sample size          |                                                    |         |
|    | Test method/ Ac | cepted Standard:          | No color differences                               | 1       |
| 8. | Description     | Rubbing test              | No failure                                         | Passed  |
|    | Sample Size:    | 8pcs                      |                                                    |         |
|    | Test method/ Ac | cepted Standard:          | No color transfer after test                       | 1       |

141. Carton drop test

142. Carton drop test

143. Full function check

144. Full function check

| Inspection report               | Inspection Number | SLMQ20210805005 |               |
|---------------------------------|-------------------|-----------------|---------------|
| THIS DOCUMENT IS NON-NEGOTIABLE | Report Date       | XXX             | Page 31 of 37 |