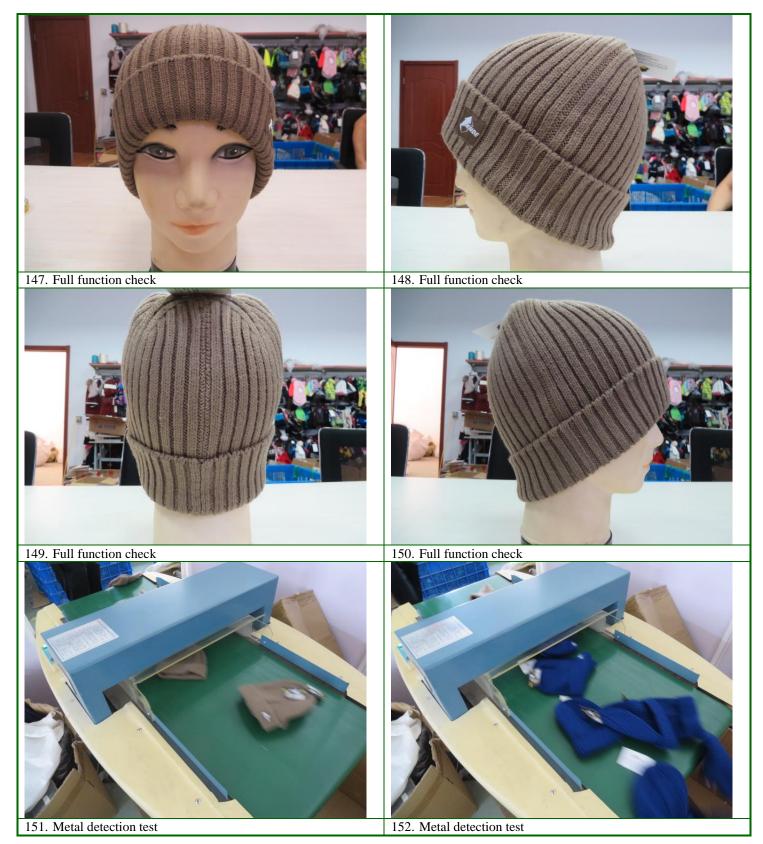

|    | Test method/ Ac | cepted Standard:          | Scanned & correct.                                 |         |
|----|-----------------|---------------------------|----------------------------------------------------|---------|
| 2. | Description     | Carton drop test          | – No failure                                       | Passed  |
|    | Sample Size:    | 1ctn                      |                                                    |         |
|    | Test method/ Ac | cepted Standard:          | 61cm height/10times                                | -       |
| 3. | Description     | Unit dimension and weight | Refer to table G-1 and remark 2 for actual finding | Pending |
|    | Sample Size:    | 5pcs                      | and confirm                                        |         |
|    | Test method/ Ac | cepted Standard:          | With rule and scale                                |         |
| 4. | Description     | Full function check       | No failure                                         | Passed  |
|    | Sample Size:    | 5pcs                      |                                                    |         |
|    | Test method/ Ac | cepted Standard:          | Wear on a model for fitting                        | -       |
| 5. | Description     | Metal detection test      | No failure                                         | Passed  |
|    | Sample Size:    | Full sample size          | _                                                  |         |
|    | Test method/ Ac | cepted Standard:          | No metal residue on products                       | -       |
| 6. | Description     | Smell check               | No failure                                         | Passed  |
|    | Sample Size:    | Full sample size          | _                                                  |         |
|    | Test method/ Ac | cepted Standard:          | Odorless                                           | -       |
| 7. | Description     | Color shade check         | No failure                                         | Passed  |
|    | Sample Size:    | Full sample size          |                                                    |         |
|    | Test method/ Ac | cepted Standard:          | No color differences                               | 1       |
| 8. | Description     | Rubbing test              | No failure                                         | Passed  |
|    | Sample Size:    | 8pcs                      |                                                    |         |
|    | Test method/ Ac | cepted Standard:          | No color transfer after test                       | 1       |

| Inspection report<br>THIS DOCUMENT IS NON-NEGOTIABLEInspection NumberSLMQ20210805005Report DateXXXPage 32 of 37 | 6 6               |                   |                 |               |
|-----------------------------------------------------------------------------------------------------------------|-------------------|-------------------|-----------------|---------------|
| E Report Date XXX Page 3/ 01 3/                                                                                 | Inspection report | Inspection Number | SLMQ20210805005 |               |
|                                                                                                                 | <b>▲ ▲</b>        | Report Date       | XXX             | Page 32 of 37 |