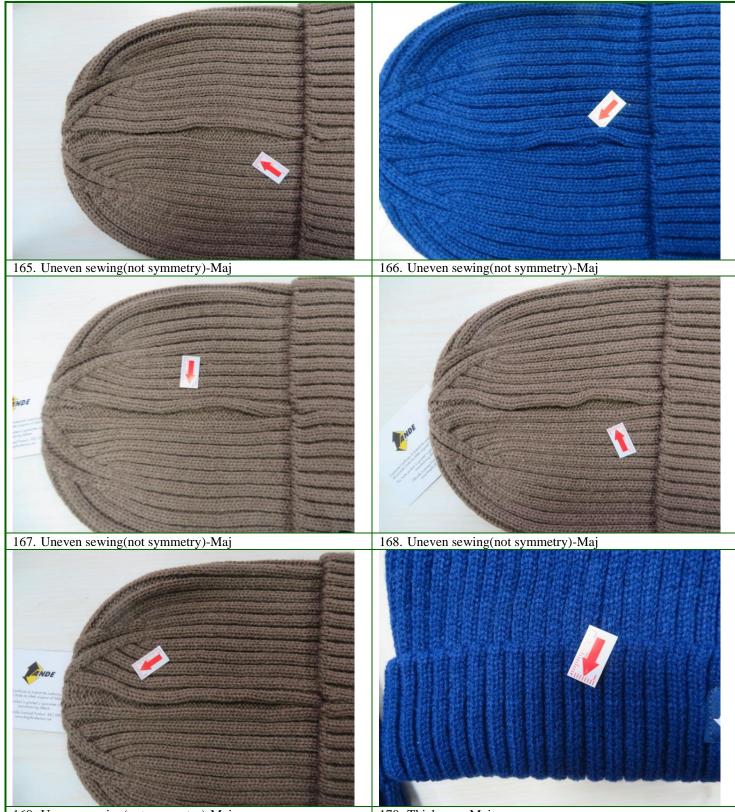

169. Uneven sewing(not symmetry)-Maj

170. Thick yarn-Maj

| Inspection report               | Inspection Number | SLMQ20210805005 |               |
|---------------------------------|-------------------|-----------------|---------------|
| THIS DOCUMENT IS NON-NEGOTIABLE | Report Date       | XXX             | Page 35 of 37 |

#### **F- WORKMANSHIP**

Result

Pass

| Inspection Standa                        | rd:        |                                                          | ANSI/ASQ Z1.4 (                | formerly known as MII | L-STD-105E | <u>;)</u> |       |
|------------------------------------------|------------|----------------------------------------------------------|--------------------------------|-----------------------|------------|-----------|-------|
| Inspection Level - Workmanship / Visual: |            | Level II                                                 | AQL - Critical Defectives: Not |                       | t allowed  |           |       |
| Sampling Plan - V                        | Vorkmansh  | ip / Visual:                                             | Single / Normal                | AQL - Major Defecti   | ves:       |           | 2.5   |
| Sample Size – Wo                         | orkmanship | / Visual:                                                | 315units                       | AQL - Minor Defecti   | ves:       |           | 4.0   |
|                                          |            |                                                          |                                |                       |            |           |       |
| Item/ Color                              | S/S        |                                                          | Defective Descri               | ption                 | Critical   | Major     | Minor |
|                                          |            | Loose threads                                            |                                |                       | 0          | 1         | 0     |
|                                          |            | LOGO hung a                                              | LOGO hung askew                |                       |            | 1         | 0     |
|                                          | 315        | Uneven sewing (not symmetry)                             |                                |                       | 0          | 6         | 0     |
| CA 1244D/E                               |            | Thick yarn                                               |                                |                       | 0          | 1         | 0     |
| CA1344B/E                                |            | Snagging                                                 |                                |                       | 0          | 0         | 2     |
|                                          |            | The location of paper tag was wrong (on rear of product) |                                |                       | 0          | 0         | 1     |
|                                          |            | Untrimmed th                                             | read ends                      |                       | 0          | 0         | 11    |
|                                          |            |                                                          |                                | Total Found:          | 0          | 9         | 14    |
|                                          |            |                                                          |                                | Accept:               | 0          | 14        | 21    |
|                                          |            |                                                          |                                | Result:               |            | Passed    |       |