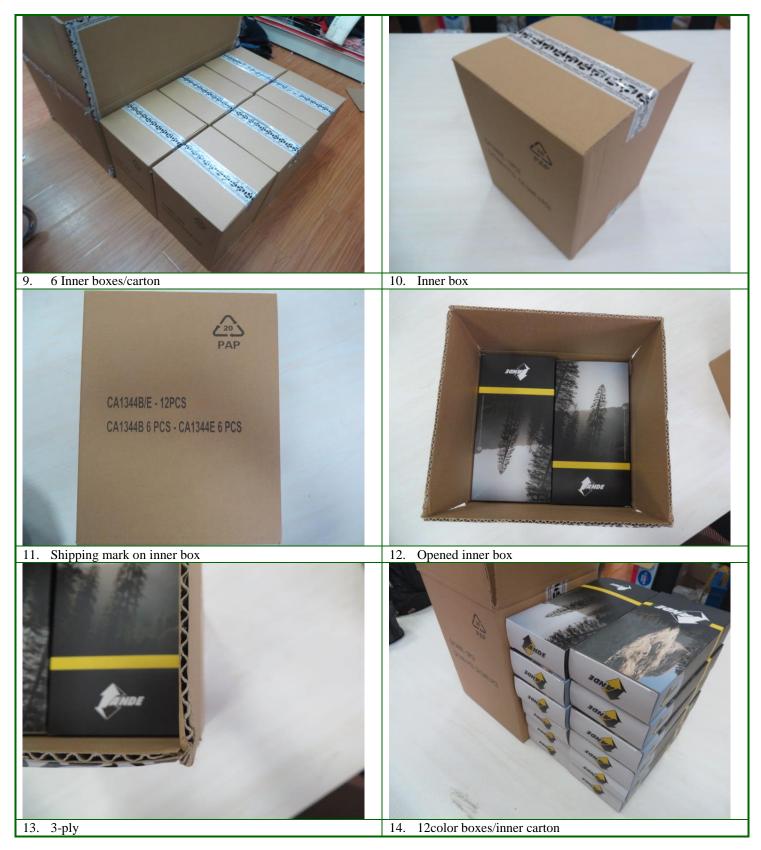

| Inspection report                                                                                                                                                 |                                 |                     |        |            | Inspection Number SLMQ20210805005 |        | -      | )5005 | D ( ( ) 27 |                               |
|-------------------------------------------------------------------------------------------------------------------------------------------------------------------|---------------------------------|---------------------|--------|------------|-----------------------------------|--------|--------|-------|------------|-------------------------------|
|                                                                                                                                                                   | THIS DOCUMENT IS NON-NEGOTIABLE |                     |        | Report Da  | te                                | XXX    |        |       |            | Page 6 of 37                  |
|                                                                                                                                                                   |                                 |                     |        |            |                                   |        |        |       |            |                               |
| CA1344B/E<br>Export                                                                                                                                               | 72                              | 68                  | 48     | 32         | 68                                | 48     | 32.3   | 10    | 9.77       | Spec form<br>shipping<br>mark |
| 2.Assortment                                                                                                                                                      | 2.Assortment                    |                     |        |            |                                   |        |        |       |            |                               |
| No. of CartonsNo. of CartonsCheckedFailed                                                                                                                         |                                 | Findings / Comments |        |            |                                   | Result |        |       |            |                               |
| 5cartons                                                                                                                                                          |                                 | 0                   | N      | No failure |                                   |        | Passed |       |            |                               |
| 3.Packing method                                                                                                                                                  |                                 |                     |        |            |                                   |        |        |       |            |                               |
| One pc per polybag,1pc per color box,12pcs color boxes (6pcs CA1344B+6pcs CA1344E) packed in a inner carton,then 72pcs(6inner cartons) packed in a export carton. |                                 |                     |        |            |                                   |        |        |       |            |                               |
| Result:                                                                                                                                                           | Pending,                        | due to rer          | nark 3 |            |                                   |        |        |       |            |                               |