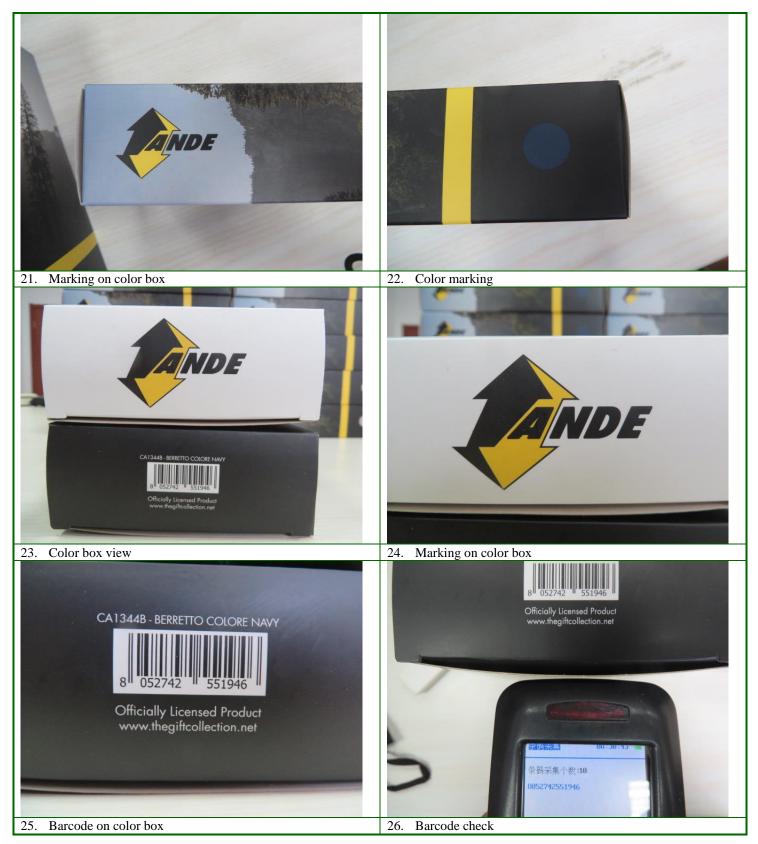

#### **G- SPECIAL TEST**

|    | CHECK POINTS |                   | FINDINGS   | RESULT |
|----|--------------|-------------------|------------|--------|
| 1. | Description  | Barcode scan test | No failure | Passed |
|    | Sample Size: | 8pcs              |            |        |

|    | Test method/ Ac | cepted Standard:          | Scanned & correct.                                 |         |
|----|-----------------|---------------------------|----------------------------------------------------|---------|
| 2. | Description     | Carton drop test          | – No failure                                       | Passed  |
|    | Sample Size:    | 1ctn                      |                                                    |         |
|    | Test method/ Ac | cepted Standard:          | 61cm height/10times                                | -       |
| 3. | Description     | Unit dimension and weight | Refer to table G-1 and remark 2 for actual finding | Pending |
|    | Sample Size:    | 5pcs                      | and confirm                                        |         |
|    | Test method/ Ac | cepted Standard:          | With rule and scale                                |         |
| 4. | Description     | Full function check       | No failure                                         | Passed  |
|    | Sample Size:    | 5pcs                      |                                                    |         |
|    | Test method/ Ac | cepted Standard:          | Wear on a model for fitting                        | -       |
| 5. | Description     | Metal detection test      | No failure                                         | Passed  |
|    | Sample Size:    | Full sample size          | _                                                  |         |
|    | Test method/ Ac | cepted Standard:          | No metal residue on products                       | -       |
| 6. | Description     | Smell check               | No failure                                         | Passed  |
|    | Sample Size:    | Full sample size          | _                                                  |         |
|    | Test method/ Ac | cepted Standard:          | Odorless                                           | -       |
| 7. | Description     | Color shade check         | No failure                                         | Passed  |
|    | Sample Size:    | Full sample size          |                                                    |         |
|    | Test method/ Ac | cepted Standard:          | No color differences                               | 1       |
| 8. | Description     | Rubbing test              | No failure                                         | Passed  |
|    | Sample Size:    | 8pcs                      |                                                    |         |
|    | Test method/ Ac | cepted Standard:          | No color transfer after test                       | 1       |