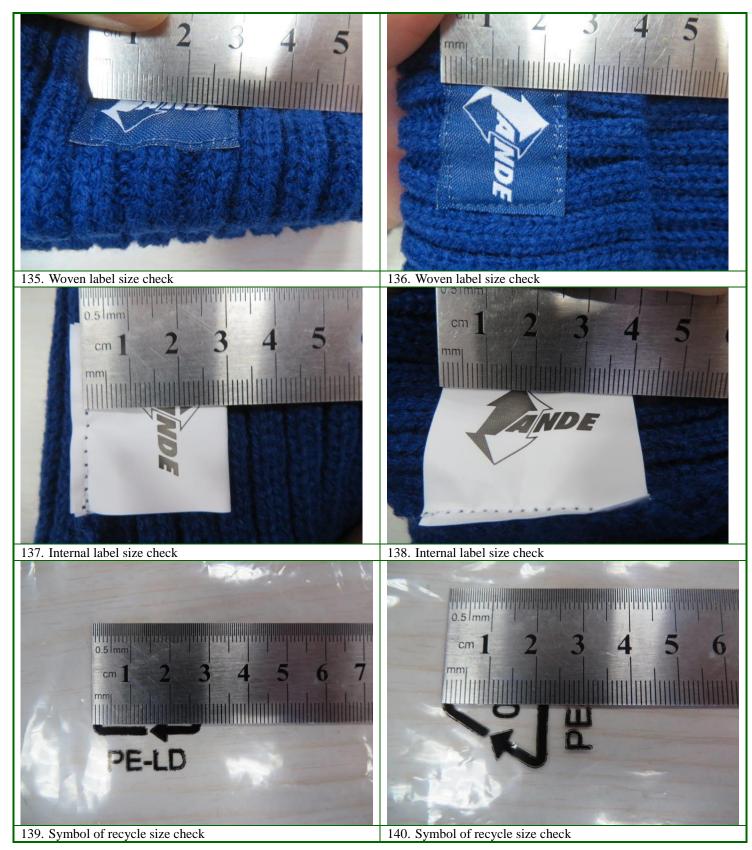

#### 2. For special tests:

- 2.1 For unit size and weight check, please see section G-1 measure table for actual finding and confirm.
- 2.2 Actual internal label size was 4x6cm instead of 4x5cm stated on SPEC, Please see enclosed photos for detail.
- 2.3 Actual symbol of recycle size on polybag was 2.8x3.2cm instead of 1x1cm stated on SPEC, Please see enclosed photos for detail.