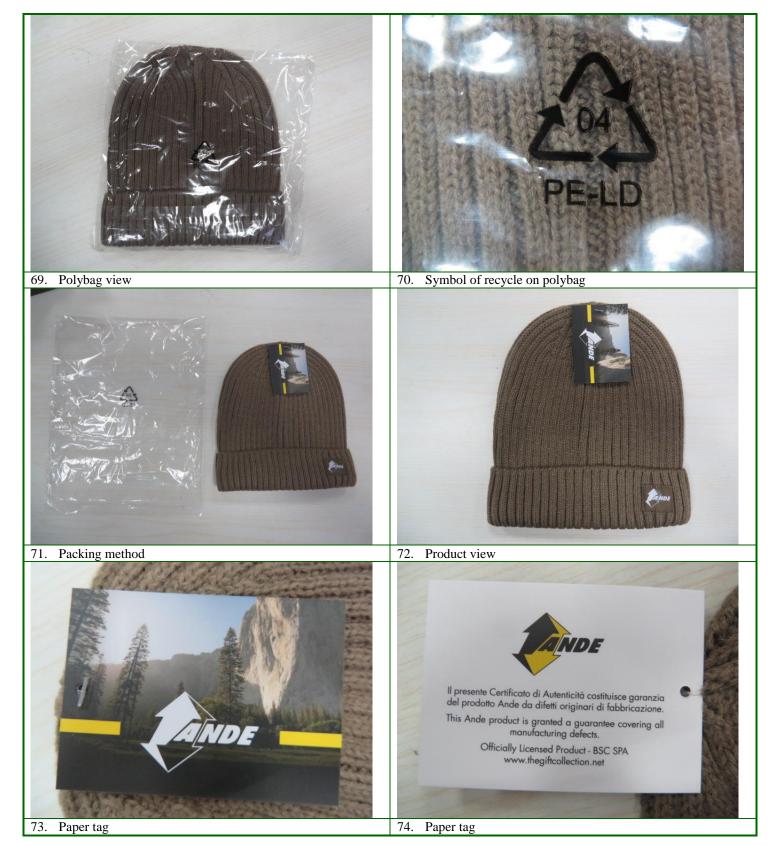

#### 2. For special tests:

- 2.1 For unit size and weight check, please see section G-1 measure table for actual finding and confirm.
- 2.2 Actual internal label size was 4x6cm instead of 4x5cm stated on SPEC, Please see enclosed photos for detail.
- 2.3 Actual symbol of recycle size on polybag was 2.8x3.2cm instead of 1x1cm stated on SPEC, Please see enclosed photos for detail.

32.

Symbol of recycle on polybag

31.

Rear of polybag

| U U U                           | •                 |                 |               |
|---------------------------------|-------------------|-----------------|---------------|
| Inspection report               | Inspection Number | SLMQ20210805005 |               |
| THIS DOCUMENT IS NON-NEGOTIABLE | Report Date       | XXX             | Page 12 of 37 |