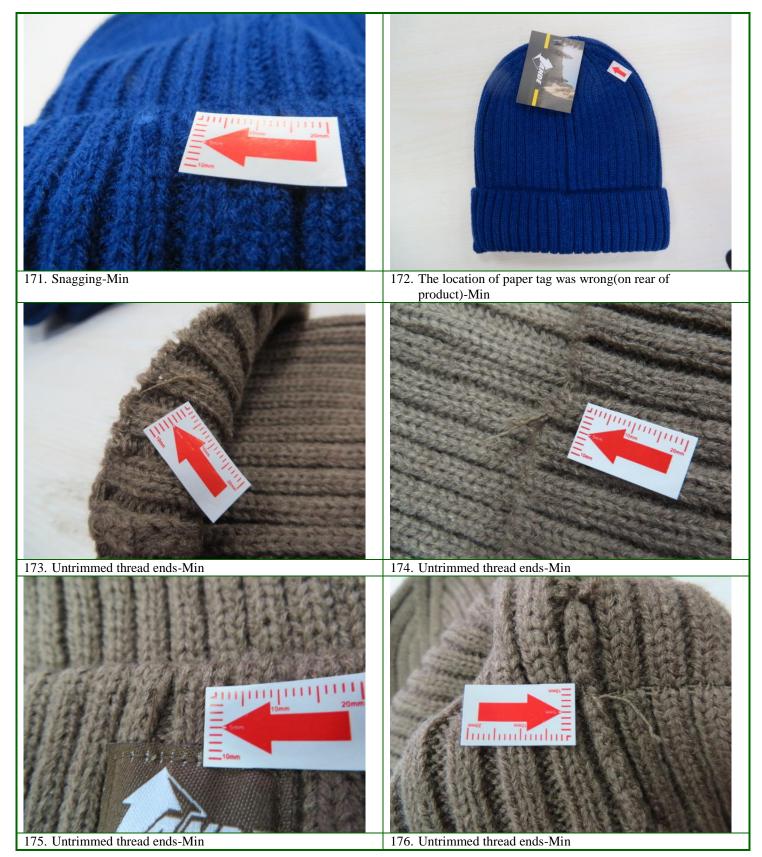

#### **F- WORKMANSHIP**

Result

Pass

| Inspection Standa                        | rd:        |                                                          | ANSI/ASQ Z1.4 (                | formerly known as MII | L-STD-105E | <u>;)</u> |       |
|------------------------------------------|------------|----------------------------------------------------------|--------------------------------|-----------------------|------------|-----------|-------|
| Inspection Level - Workmanship / Visual: |            | Level II                                                 | AQL - Critical Defectives: Not |                       | t allowed  |           |       |
| Sampling Plan - V                        | Vorkmansh  | ip / Visual:                                             | Single / Normal                | AQL - Major Defecti   | ves:       |           | 2.5   |
| Sample Size – Wo                         | orkmanship | / Visual:                                                | 315units                       | AQL - Minor Defecti   | ves:       |           | 4.0   |
|                                          |            |                                                          |                                |                       |            |           |       |
| Item/ Color                              | S/S        |                                                          | Defective Descri               | ption                 | Critical   | Major     | Minor |
|                                          |            | Loose threads                                            |                                |                       | 0          | 1         | 0     |
|                                          |            | LOGO hung a                                              | LOGO hung askew                |                       |            | 1         | 0     |
|                                          | 315        | Uneven sewing (not symmetry)                             |                                |                       | 0          | 6         | 0     |
| CA 1244D/E                               |            | Thick yarn                                               |                                |                       | 0          | 1         | 0     |
| CA1344B/E                                |            | Snagging                                                 |                                |                       | 0          | 0         | 2     |
|                                          |            | The location of paper tag was wrong (on rear of product) |                                |                       | 0          | 0         | 1     |
|                                          |            | Untrimmed th                                             | read ends                      |                       | 0          | 0         | 11    |
|                                          |            |                                                          |                                | Total Found:          | 0          | 9         | 14    |
|                                          |            |                                                          |                                | Accept:               | 0          | 14        | 21    |
|                                          |            |                                                          |                                | Result:               |            | Passed    |       |