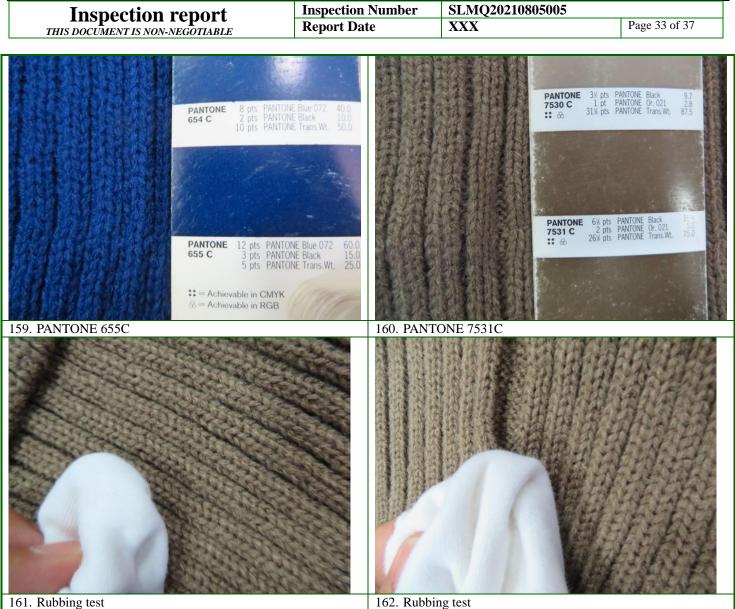

#### 1. For conformity check

- 1.1 No approval samples/color swatches were provided by client for compare when inspection. Please see enclosed photos for actual product finding and confirm.
- 1.2 For Pantone check, the actual product color was similar to the request Panton, but not fully same, Please see enclosed photos for actual compare finding and confirm

| <b>Inspection report</b>        | Inspection Number | SLMQ20210805005 |               |
|---------------------------------|-------------------|-----------------|---------------|
| THIS DOCUMENT IS NON-NEGOTIABLE | Report Date       | XXX             | Page 34 of 37 |