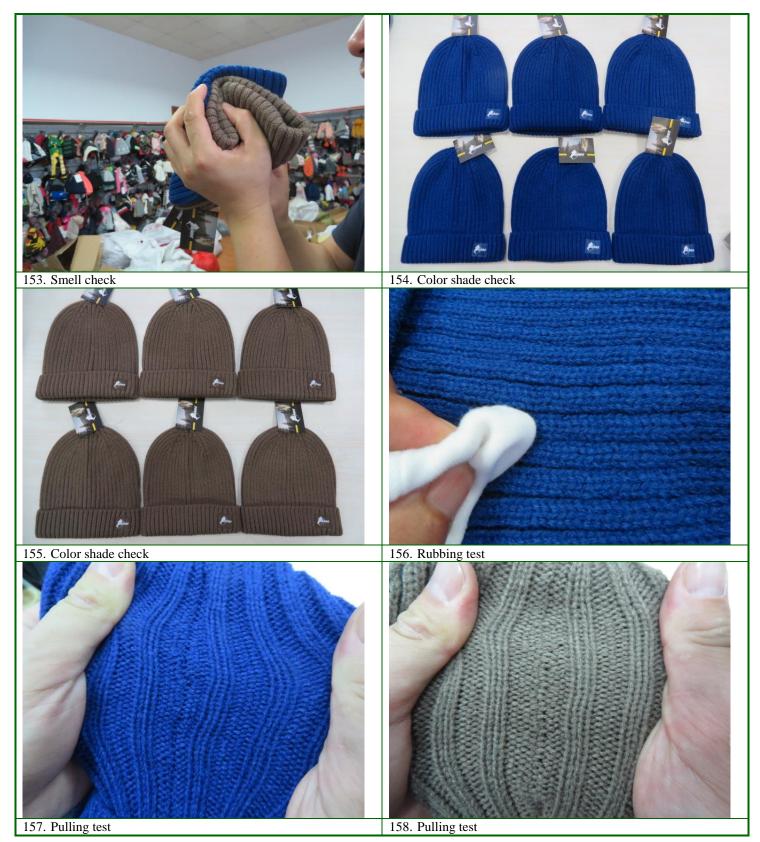

|    | Test method/ Ac | cepted Standard:          | Scanned & correct.                                 |         |
|----|-----------------|---------------------------|----------------------------------------------------|---------|
| 2. | Description     | Carton drop test          | – No failure                                       | Passed  |
|    | Sample Size:    | 1ctn                      |                                                    |         |
|    | Test method/ Ac | cepted Standard:          | 61cm height/10times                                | -       |
| 3. | Description     | Unit dimension and weight | Refer to table G-1 and remark 2 for actual finding | Pending |
|    | Sample Size:    | 5pcs                      | and confirm                                        |         |
|    | Test method/ Ac | cepted Standard:          | With rule and scale                                |         |
| 4. | Description     | Full function check       | No failure                                         | Passed  |
|    | Sample Size:    | 5pcs                      |                                                    |         |
|    | Test method/ Ac | cepted Standard:          | Wear on a model for fitting                        | -       |
| 5. | Description     | Metal detection test      | No failure                                         | Passed  |
|    | Sample Size:    | Full sample size          | _                                                  |         |
|    | Test method/ Ac | cepted Standard:          | No metal residue on products                       | -       |
| 6. | Description     | Smell check               | No failure                                         | Passed  |
|    | Sample Size:    | Full sample size          | _                                                  |         |
|    | Test method/ Ac | cepted Standard:          | Odorless                                           | -       |
| 7. | Description     | Color shade check         | No failure                                         | Passed  |
|    | Sample Size:    | Full sample size          |                                                    |         |
|    | Test method/ Ac | cepted Standard:          | No color differences                               | 1       |
| 8. | Description     | Rubbing test              | No failure                                         | Passed  |
|    | Sample Size:    | 8pcs                      |                                                    |         |
|    | Test method/ Ac | cepted Standard:          | No color transfer after test                       | 1       |

| <b>Inspection report</b>        | Inspection Number | SLMQ20210805005 |               |
|---------------------------------|-------------------|-----------------|---------------|
| THIS DOCUMENT IS NON-NEGOTIABLE | Report Date       | XXX             | Page 34 of 37 |