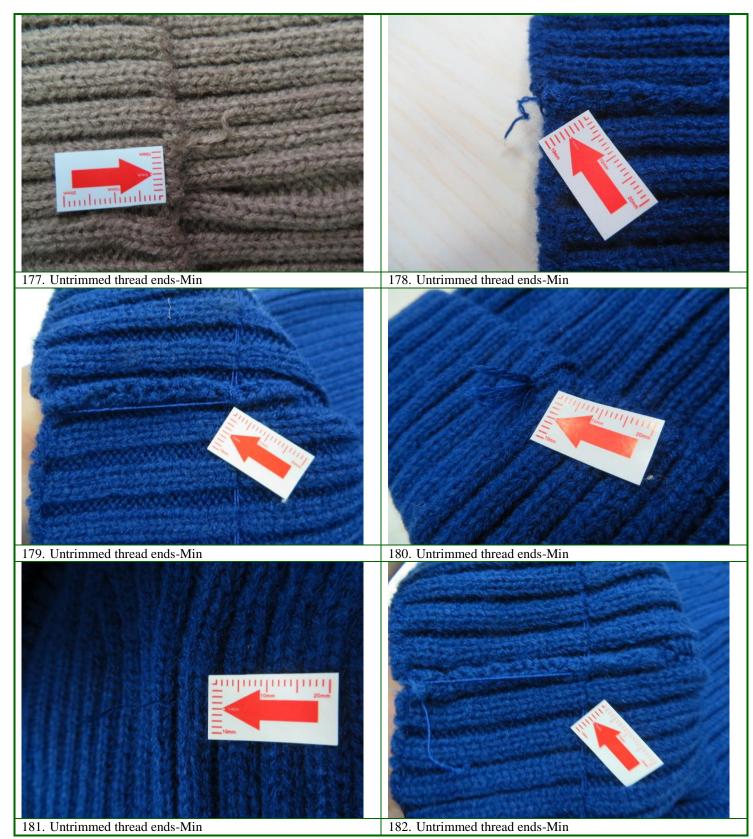

#### **F- WORKMANSHIP**

Result

Pass

| Inspection Standa                        | rd:        |                                                          | ANSI/ASQ Z1.4 (                | formerly known as MII | L-STD-105E | <u>;)</u> |       |
|------------------------------------------|------------|----------------------------------------------------------|--------------------------------|-----------------------|------------|-----------|-------|
| Inspection Level - Workmanship / Visual: |            | Level II                                                 | AQL - Critical Defectives: Not |                       | t allowed  |           |       |
| Sampling Plan - V                        | Vorkmansh  | ip / Visual:                                             | Single / Normal                | AQL - Major Defecti   | ves:       |           | 2.5   |
| Sample Size – Wo                         | orkmanship | / Visual:                                                | 315units                       | AQL - Minor Defecti   | ves:       |           | 4.0   |
|                                          |            |                                                          |                                |                       |            |           |       |
| Item/ Color                              | S/S        |                                                          | Defective Descri               | ption                 | Critical   | Major     | Minor |
|                                          |            | Loose threads                                            |                                |                       | 0          | 1         | 0     |
|                                          |            | LOGO hung a                                              | LOGO hung askew                |                       |            | 1         | 0     |
|                                          | 315        | Uneven sewing (not symmetry)                             |                                |                       | 0          | 6         | 0     |
| CA 1244D/E                               |            | Thick yarn                                               |                                |                       | 0          | 1         | 0     |
| CA1344B/E                                |            | Snagging                                                 |                                |                       | 0          | 0         | 2     |
|                                          |            | The location of paper tag was wrong (on rear of product) |                                |                       | 0          | 0         | 1     |
|                                          |            | Untrimmed th                                             | read ends                      |                       | 0          | 0         | 11    |
|                                          |            |                                                          |                                | Total Found:          | 0          | 9         | 14    |
|                                          |            |                                                          |                                | Accept:               | 0          | 14        | 21    |
|                                          |            |                                                          |                                | Result:               |            | Passed    |       |

|                                | Nil      |
|--------------------------------|----------|
| 183. Untrimmed thread ends-Min | 184. Nil |