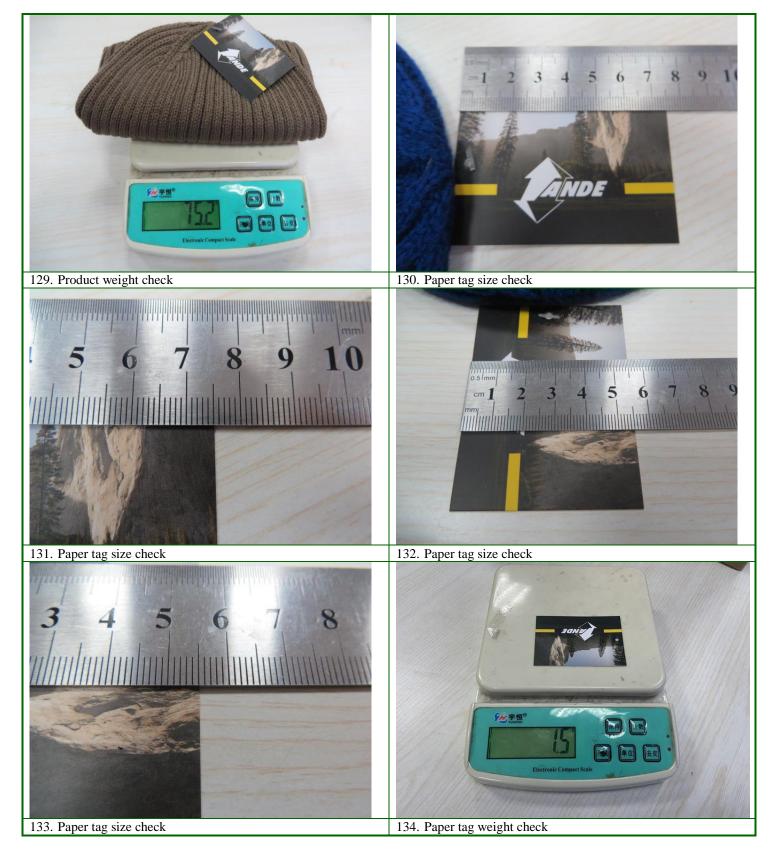

#### 2. For special tests:

- 2.1 For unit size and weight check, please see section G-1 measure table for actual finding and confirm.
- 2.2 Actual internal label size was 4x6cm instead of 4x5cm stated on SPEC, Please see enclosed photos for detail.
- 2.3 Actual symbol of recycle size on polybag was 2.8x3.2cm instead of 1x1cm stated on SPEC, Please see enclosed photos for detail.

#### **G-1: Measurement**

| Point          | Requirement | Sample 1 | Sample 2 | Sample 3 | Sample 4 | Sample 5 | Unit |
|----------------|-------------|----------|----------|----------|----------|----------|------|
| CA1344B<br>LXH | N/A         | 20.5X22  | 20X22    | 20.5X22  | 20X22    | 20.5X22  | cm   |
| CA1344E<br>LXH | N/A         | 20.5X22  | 20.5X22  | 20.5X22  | 20X22    | 20X22    | cm   |