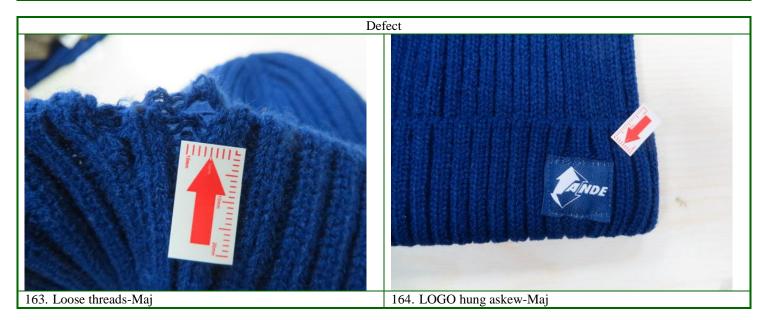

#### **F- WORKMANSHIP**

Result

Pass

| Inspection Standa                        | rd:        |                                                          | ANSI/ASQ Z1.4 (                | formerly known as MII | L-STD-105E | <u>;)</u> |       |
|------------------------------------------|------------|----------------------------------------------------------|--------------------------------|-----------------------|------------|-----------|-------|
| Inspection Level - Workmanship / Visual: |            | Level II                                                 | AQL - Critical Defectives: Not |                       | t allowed  |           |       |
| Sampling Plan - V                        | Vorkmansh  | ip / Visual:                                             | Single / Normal                | AQL - Major Defecti   | ves:       |           | 2.5   |
| Sample Size – Wo                         | orkmanship | / Visual:                                                | 315units                       | AQL - Minor Defecti   | ves:       |           | 4.0   |
|                                          |            |                                                          |                                |                       |            |           |       |
| Item/ Color                              | S/S        |                                                          | Defective Descri               | ption                 | Critical   | Major     | Minor |
|                                          |            | Loose threads                                            |                                |                       | 0          | 1         | 0     |
|                                          |            | LOGO hung a                                              | LOGO hung askew                |                       |            | 1         | 0     |
|                                          | 315        | Uneven sewing (not symmetry)                             |                                |                       | 0          | 6         | 0     |
| CA 1244D/E                               |            | Thick yarn                                               |                                |                       | 0          | 1         | 0     |
| CA1344B/E                                |            | Snagging                                                 |                                |                       | 0          | 0         | 2     |
|                                          |            | The location of paper tag was wrong (on rear of product) |                                |                       | 0          | 0         | 1     |
|                                          |            | Untrimmed th                                             | read ends                      |                       | 0          | 0         | 11    |
|                                          |            |                                                          |                                | Total Found:          | 0          | 9         | 14    |
|                                          |            |                                                          |                                | Accept:               | 0          | 14        | 21    |
|                                          |            |                                                          |                                | Result:               |            | Passed    |       |