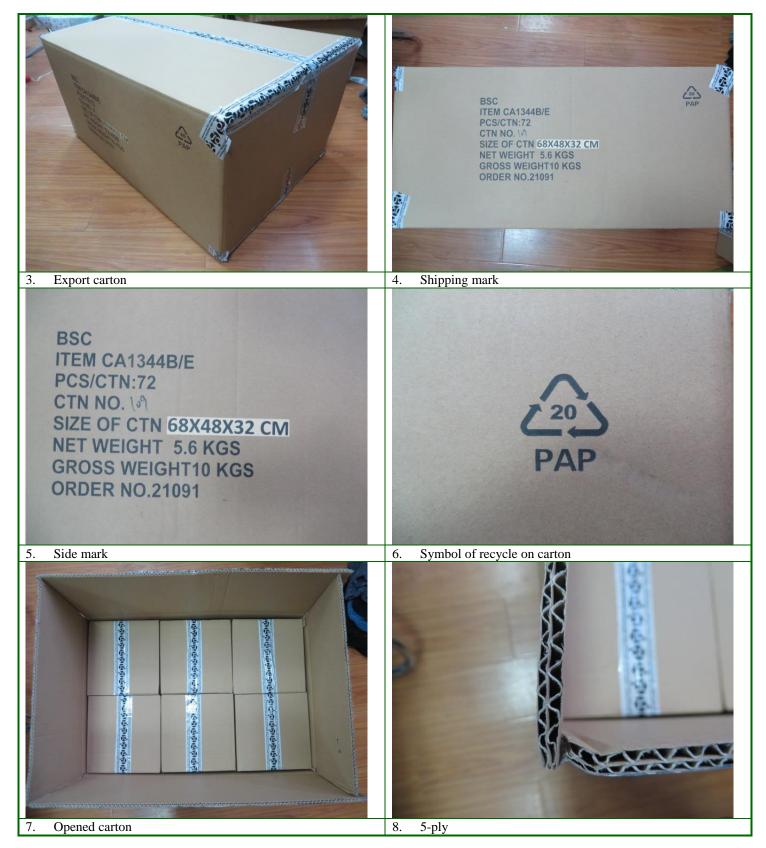

#### **H- PACKAGING:**

| 1.Carton measure | ement |              |       |        |        |       |                         |       |        |        |
|------------------|-------|--------------|-------|--------|--------|-------|-------------------------|-------|--------|--------|
|                  |       | Size of case |       |        |        |       | Weight of case<br>(Kgs) |       |        |        |
| Item/Carton type |       | Spec. (±5%)  |       | Actual |        |       | Spec.                   |       | Domark |        |
|                  |       | Length       | Width | Height | Length | Width | Height                  | · · . | Actual | Remark |
|                  |       | (cm)         | (cm)  | (cm)   | (cm)   | (cm)  | (cm)                    |       |        |        |

| Inspection report                                                                                                                                                 |                                 |                     |        |            | Inspection Number SLMQ20210805005 |        | -      | )5005 | D ( ( ) 27 |                               |
|-------------------------------------------------------------------------------------------------------------------------------------------------------------------|---------------------------------|---------------------|--------|------------|-----------------------------------|--------|--------|-------|------------|-------------------------------|
|                                                                                                                                                                   | THIS DOCUMENT IS NON-NEGOTIABLE |                     |        | Report Da  | te                                | XXX    |        |       |            | Page 6 of 37                  |
|                                                                                                                                                                   |                                 |                     |        |            |                                   |        |        |       |            |                               |
| CA1344B/E<br>Export                                                                                                                                               | 72                              | 68                  | 48     | 32         | 68                                | 48     | 32.3   | 10    | 9.77       | Spec form<br>shipping<br>mark |
| 2.Assortment                                                                                                                                                      | 2.Assortment                    |                     |        |            |                                   |        |        |       |            |                               |
| No. of CartonsNo. of CartonsCheckedFailed                                                                                                                         |                                 | Findings / Comments |        |            |                                   | Result |        |       |            |                               |
| 5cartons                                                                                                                                                          |                                 | 0                   | N      | No failure |                                   |        | Passed |       |            |                               |
| 3.Packing method                                                                                                                                                  |                                 |                     |        |            |                                   |        |        |       |            |                               |
| One pc per polybag,1pc per color box,12pcs color boxes (6pcs CA1344B+6pcs CA1344E) packed in a inner carton,then 72pcs(6inner cartons) packed in a export carton. |                                 |                     |        |            |                                   |        |        |       |            |                               |
| Result:                                                                                                                                                           | Pending,                        | due to rer          | nark 3 |            |                                   |        |        |       |            |                               |