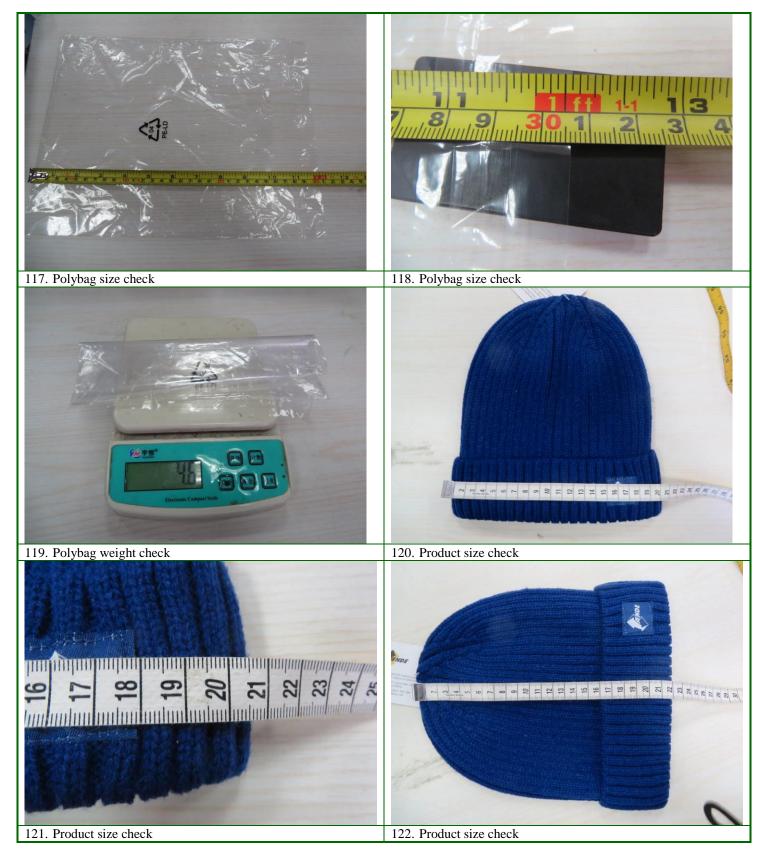

#### 2. For special tests:

- 2.1 For unit size and weight check, please see section G-1 measure table for actual finding and confirm.
- 2.2 Actual internal label size was 4x6cm instead of 4x5cm stated on SPEC, Please see enclosed photos for detail.
- 2.3 Actual symbol of recycle size on polybag was 2.8x3.2cm instead of 1x1cm stated on SPEC, Please see enclosed photos for detail.

#### **G-1: Measurement**

| Point          | Requirement | Sample 1 | Sample 2 | Sample 3 | Sample 4 | Sample 5 | Unit |
|----------------|-------------|----------|----------|----------|----------|----------|------|
| CA1344B<br>LXH | N/A         | 20.5X22  | 20X22    | 20.5X22  | 20X22    | 20.5X22  | cm   |
| CA1344E<br>LXH | N/A         | 20.5X22  | 20.5X22  | 20.5X22  | 20X22    | 20X22    | cm   |