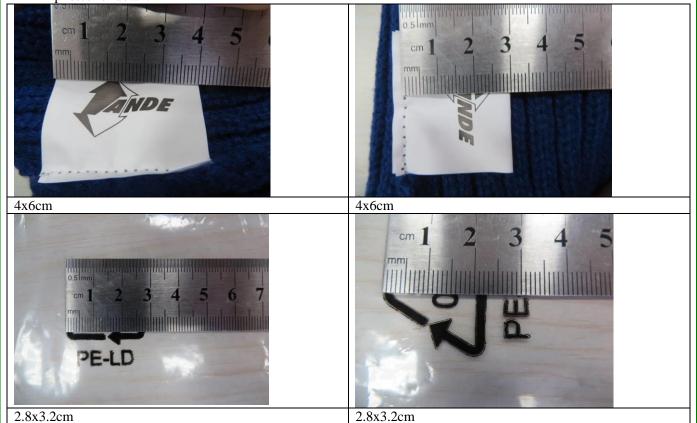

#### 2. For special tests:

- 2.1 For unit size and weight check, please see section G-1 measure table for actual finding and confirm.
- 2.2 Actual internal label size was 4x6cm instead of 4x5cm stated on SPEC, Please see enclosed photos for detail.
- 2.3 Actual symbol of recycle size on polybag was 2.8x3.2cm instead of 1x1cm stated on SPEC, Please see enclosed photos for detail.