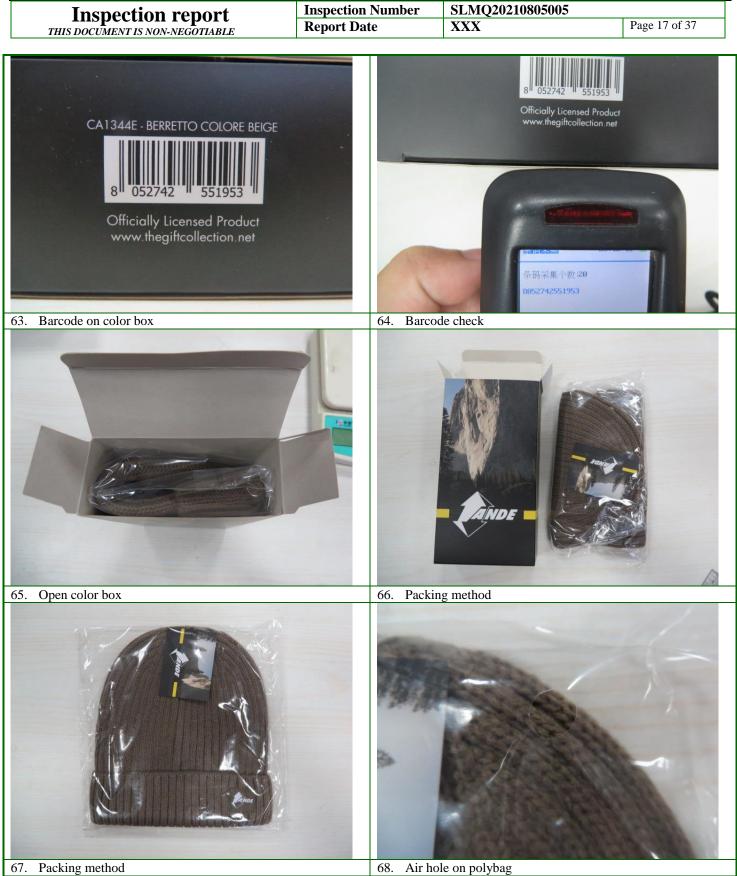

#### 2. For special tests:

- 2.1 For unit size and weight check, please see section G-1 measure table for actual finding and confirm.
- 2.2 Actual internal label size was 4x6cm instead of 4x5cm stated on SPEC, Please see enclosed photos for detail.
- 2.3 Actual symbol of recycle size on polybag was 2.8x3.2cm instead of 1x1cm stated on SPEC, Please see enclosed photos for detail.

| <u>_</u>                        | •                 |                 |               |
|---------------------------------|-------------------|-----------------|---------------|
| Inspection report               | Inspection Number | SLMQ20210805005 |               |
| THIS DOCUMENT IS NON-NEGOTIABLE | Report Date       | XXX             | Page 10 of 37 |