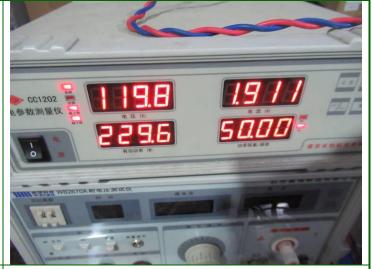

# **G- SPECIAL TEST**

|    | CHECK POIN      | TS                        | FINDINGS                                          | RESULT  |  |
|----|-----------------|---------------------------|---------------------------------------------------|---------|--|
| 1. | Description     | Barcode scan test         | No failure                                        | Passed  |  |
|    | Sample Size:    | 5pcs                      |                                                   |         |  |
|    | Test method/ Ac | ecepted Standard:         | Scanned & correct.                                |         |  |
| 2. | Description     | Carton drop test          | Not allowed by factory (Remark 2)                 | Pending |  |
|    | Sample Size:    | 2ctn                      |                                                   |         |  |
|    | Test method/ Ac | ccepted Standard:         | ISTA-1A, 110cm height/10times                     |         |  |
| 3. | Description     | Unit dimension and weight | Refer to table G-1 for actual finding and confirm | Pending |  |
|    | Sample Size:    | 5pcs                      | (Remark 2)                                        |         |  |
|    | Test method/ Ac | ccepted Standard:         | With rule and scale                               |         |  |
| 4. | Description     | Hi-pot test               | No failure                                        | Passed  |  |
|    | Sample Size:    | Full sample size          |                                                   |         |  |
|    | Test method/ Ad | ecepted Standard:         | 1800V/ 3Sec                                       |         |  |
| 5. | Description     | Earth continuity test     | No test equipment was available by factory        | Pending |  |
|    | Sample Size:    | Full sample size          | (Remark 2)                                        |         |  |
|    | Test method/ Ac | ccepted Standard:         | 10A                                               |         |  |
| 6. | Description     | Internal check            | Refer to remark 2                                 | Pending |  |
|    | Sample Size:    | 1pc/item                  |                                                   |         |  |
|    | Test method/ Ac | ecepted Standard:         | Good layout / welding etc                         |         |  |
| 7. | Description     | Power consumption check   | Near to rating power                              | Passed  |  |
|    | Sample Size:    | 5pcs                      |                                                   |         |  |

|     | Test method/ Ad | ccepted Standard:        | Rating power: 200 W                    |        |  |
|-----|-----------------|--------------------------|----------------------------------------|--------|--|
| 8.  | Description     | Running/reliability test | No failure                             | Passed |  |
|     | Sample Size:    | 2pcs                     |                                        |        |  |
|     | Test method/ Ad | ecepted Standard:        | Running 2hours/ 20cycles               |        |  |
| 9.  | Description     | 3M tape test on printing | No failure                             | Passed |  |
|     | Sample Size:    | 5pcs                     |                                        |        |  |
|     | Test method/ Ad | ecepted Standard:        | No peel off after test                 |        |  |
| 10. | Description     | Temperature check        | No failure                             | Passed |  |
|     | Sample Size:    | 5pcs                     |                                        |        |  |
|     | Test method/ Ac | ccepted Standard:        | 158-176° F (70-80°)                    |        |  |
| 11. | Description     | Full function check      | No failure                             | Passed |  |
|     | Sample Size:    | 3pcs                     |                                        |        |  |
|     | Test method/ Ad | ccepted Standard:        | Checking all of functions as per I.M   |        |  |
| 12. | Description     | Basic function check     | No failure                             | Passed |  |
|     | Sample Size:    | Full sample size         |                                        |        |  |
|     | Test method/ Ad | ecepted Standard:        | On/off function, lighting function etc |        |  |

# **G-1 Main components**

| Main components | Requirement | Marking                                             |
|-----------------|-------------|-----------------------------------------------------|
| Power cord      | -           | SHENGYI UL E329567 VW-1 300V 3x0.824mm <sup>2</sup> |
| Plug            | -           | SHENGYI UL SY-12 E233157                            |
| Heating element | -           | XL 110V 200W                                        |
| PCB             | -           | HTA-9209                                            |
| Capacity        | -           | TC CBB 1250V 223                                    |
| Thermal link    | -           | CCC RH 135° C 250V10A                               |
| Thermal cut-out | -           | CQC KSD 301 250V10A 70° C -For white color          |
|                 |             | CQC KSD 301 250V10A 85° C / 70° C -For black color  |