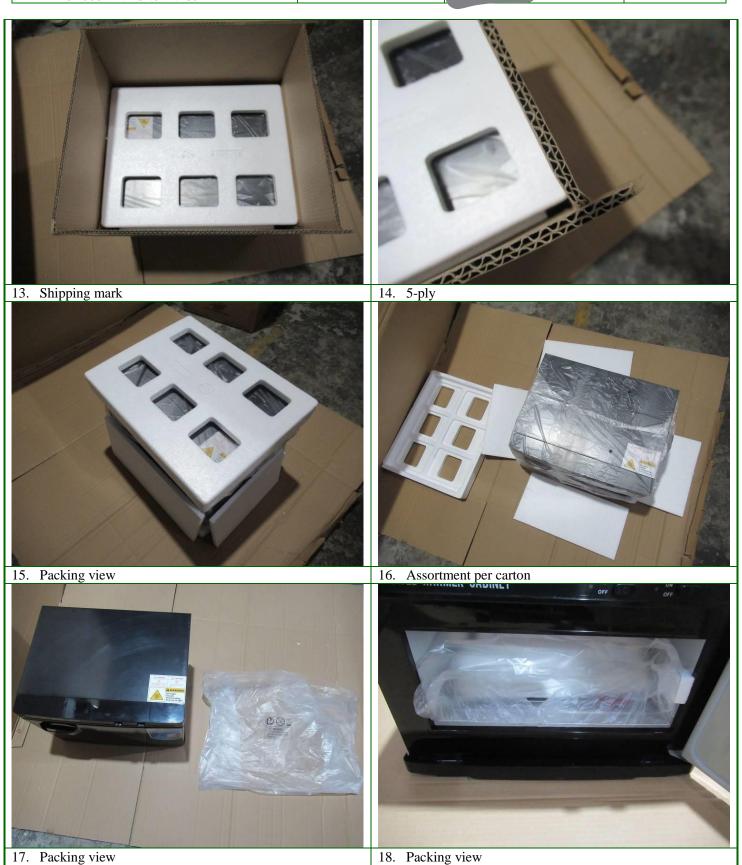

# **H- PACKAGING:**

| 1.Carton measurement                                                                       |                                              |       |              |             |                     |             |            |             |               |                 |          |
|--------------------------------------------------------------------------------------------|----------------------------------------------|-------|--------------|-------------|---------------------|-------------|------------|-------------|---------------|-----------------|----------|
| 1. Cai tuii ilicasui cinciit                                                               |                                              |       |              |             |                     |             |            |             |               |                 |          |
|                                                                                            |                                              |       |              |             | Size o              | of case     |            |             | _             | of case<br>(gs) |          |
| Item/Carton type                                                                           | _                                            | ntity | Sı           | Spec. (±5%) |                     | Actual      |            |             | Spac          |                 | Remark   |
|                                                                                            | per case                                     | case  | Length (cm)  | Width (cm)  | Height (cm)         | Length (cm) | Width (cm) | Height (cm) | Spec. (± 10%) | Actual          |          |
| Black                                                                                      | 3(                                           | 00    | 49           | 41          | 36                  | 49          | 41.5       | 37          | 6.0           | 6.645           | Remark 3 |
| White                                                                                      | 20                                           | 00    | 49.5         | 44          | 37.5                | 49          | 41.5       | 37          | 6.8           | 6.25            | Remark 3 |
| 2.Assortment                                                                               |                                              |       |              |             | I.                  |             |            |             |               |                 |          |
| No. of Cartons<br>Checked                                                                  | No. of Cartons Checked No. of Cartons Failed |       |              | ıs          | Findings / Comments |             |            |             |               |                 | Result   |
| 50cartons                                                                                  | 50cartons                                    |       | 0 No failure |             |                     |             |            |             |               | Passed          |          |
| 3.Packing method                                                                           |                                              |       |              |             |                     |             |            |             |               |                 |          |
| -1 sets packed with accessories into an 5-ply export carton, sealed with clear gummed tape |                                              |       |              |             |                     |             |            |             |               |                 |          |
| Result:                                                                                    | Result: Pending, due to remark 3             |       |              |             |                     |             |            |             |               |                 |          |

Page 11 / 41

20. Packing view

Packing view

Packing view

Product view 24. Product view

Inspection report
THIS DOCUMENT IS NON-NEGOTIABLE

Inspection Number HLCP20211215002
Report Date

Page 12 / 41