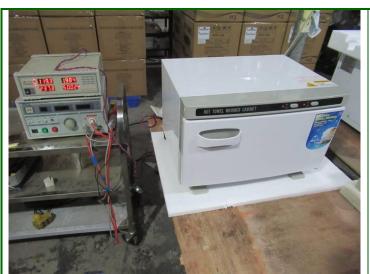

# **G- SPECIAL TEST**

|    | CHECK POIN      | TS                        | FINDINGS                                          | RESULT  |  |
|----|-----------------|---------------------------|---------------------------------------------------|---------|--|
| 1. | Description     | Barcode scan test         | No failure                                        | Passed  |  |
|    | Sample Size:    | 5pcs                      |                                                   |         |  |
|    | Test method/ Ac | ecepted Standard:         | Scanned & correct.                                |         |  |
| 2. | Description     | Carton drop test          | Not allowed by factory (Remark 2)                 | Pending |  |
|    | Sample Size:    | 2ctn                      |                                                   |         |  |
|    | Test method/ Ac | ccepted Standard:         | ISTA-1A, 110cm height/10times                     |         |  |
| 3. | Description     | Unit dimension and weight | Refer to table G-1 for actual finding and confirm | Pending |  |
|    | Sample Size:    | 5pcs                      | (Remark 2)                                        |         |  |
|    | Test method/ Ac | ccepted Standard:         | With rule and scale                               |         |  |
| 4. | Description     | Hi-pot test               | No failure                                        | Passed  |  |
|    | Sample Size:    | Full sample size          |                                                   |         |  |
|    | Test method/ Ad | ecepted Standard:         | 1800V/ 3Sec                                       |         |  |
| 5. | Description     | Earth continuity test     | No test equipment was available by factory        | Pending |  |
|    | Sample Size:    | Full sample size          | (Remark 2)                                        |         |  |
|    | Test method/ Ac | ccepted Standard:         | 10A                                               |         |  |
| 6. | Description     | Internal check            | Refer to remark 2                                 | Pending |  |
|    | Sample Size:    | 1pc/item                  |                                                   |         |  |
|    | Test method/ Ac | ecepted Standard:         | Good layout / welding etc                         |         |  |
| 7. | Description     | Power consumption check   | Near to rating power                              | Passed  |  |
|    | Sample Size:    | 5pcs                      |                                                   |         |  |

# **H- PACKAGING:**

| 1.Carton measurement                                                                       |                                              |       |              |             |                     |             |            |             |               |                 |          |
|--------------------------------------------------------------------------------------------|----------------------------------------------|-------|--------------|-------------|---------------------|-------------|------------|-------------|---------------|-----------------|----------|
| 1. Cai tuii ilicasui cinciit                                                               |                                              |       |              |             |                     |             |            |             |               |                 |          |
|                                                                                            |                                              |       |              |             | Size o              | of case     |            |             | _             | of case<br>(gs) |          |
| Item/Carton type                                                                           | _                                            | ntity | Sı           | Spec. (±5%) |                     | Actual      |            |             | Spac          |                 | Remark   |
|                                                                                            | per case                                     | case  | Length (cm)  | Width (cm)  | Height (cm)         | Length (cm) | Width (cm) | Height (cm) | Spec. (± 10%) | Actual          |          |
| Black                                                                                      | 3(                                           | 00    | 49           | 41          | 36                  | 49          | 41.5       | 37          | 6.0           | 6.645           | Remark 3 |
| White                                                                                      | 20                                           | 00    | 49.5         | 44          | 37.5                | 49          | 41.5       | 37          | 6.8           | 6.25            | Remark 3 |
| 2.Assortment                                                                               |                                              |       |              |             | I.                  |             |            |             |               |                 |          |
| No. of Cartons<br>Checked                                                                  | No. of Cartons Checked No. of Cartons Failed |       |              | ıs          | Findings / Comments |             |            |             |               |                 | Result   |
| 50cartons                                                                                  | 50cartons                                    |       | 0 No failure |             |                     |             |            |             |               | Passed          |          |
| 3.Packing method                                                                           |                                              |       |              |             |                     |             |            |             |               |                 |          |
| -1 sets packed with accessories into an 5-ply export carton, sealed with clear gummed tape |                                              |       |              |             |                     |             |            |             |               |                 |          |
| Result:                                                                                    | Result: Pending, due to remark 3             |       |              |             |                     |             |            |             |               |                 |          |