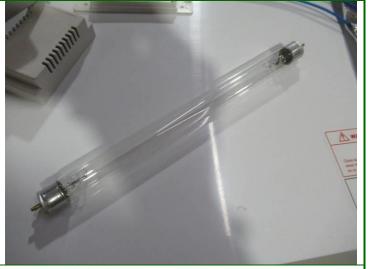

# **G-1 Main components**

| Main components | Requirement | Marking                                             |
|-----------------|-------------|-----------------------------------------------------|
| Power cord      | -           | SHENGYI UL E329567 VW-1 300V 3x0.824mm <sup>2</sup> |
| Plug            | -           | SHENGYI UL SY-12 E233157                            |
| Heating element | -           | XL 110V 200W                                        |
| PCB             | -           | HTA-9209                                            |
| Capacity        | -           | TC CBB 1250V 223                                    |
| Thermal link    | -           | CCC RH 135° C 250V10A                               |
| Thermal cut-out | -           | CQC KSD 301 250V10A 70° C -For white color          |
|                 |             | CQC KSD 301 250V10A 85° C / 70° C -For black color  |

141. Product weight

142. Product weight

144. Internal check test 143. Internal check test

**Report Date** 

HLCP20211215002

Page 32 / 41

145. Internal check test

146. Internal check test