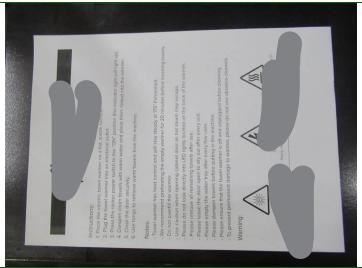

117. Product view

118. Product view

119. Product view

120. IM view

Specifications:
Power: 200V
Voltage: 110V
Voltage: 110V
Frequency: 50-60Hz
Operation Temperature: 158 - 176°F
Dimension: 17" x 13" x 11"
Disinfection Method: UV Light & High Temperature

Distinction Method: UV Light & High Temperature Instructions:

1. Place the electric towel warmer on a flat, stable surface.
2. Plug the towel warmer into an electrical outlet.
3. Press the power switch to the "ON" position (the indicator light will light up).
4. Allow the warmer 30 minutes to reach the proper temperature for sterilizing.
4. Allow the warmer 30 minutes to reach the proper temperature for sterilizing.
5. Dampen clean towels with warm water and place them folded on the rack inside the cabinet. Do NOT place towels directly on the interior surface.
5. Close the door securely.
6. Push the "UV" button to activate the UV light to start sterilizing the clean towels.
7. Use longs to retrieve warm towels from the machine.
Notes:

**Inspection Number** 

**Report Date** 

HLCP20211215002

4. Dampen clean towels with warm water and place them folded on the rack inside the cabinet. Do NOT place towels directly on the interior surface.

5. Close the door securely.

6. Push the "UV" button to activate the UV light to start sterilizing the clean towels.

7. Use tongs to retrieve warm towels from the machine.

28 / 41

Page

Notes:

- Avoid placing dry or soaking wet towels inside the unit as it may cause fire or burns.