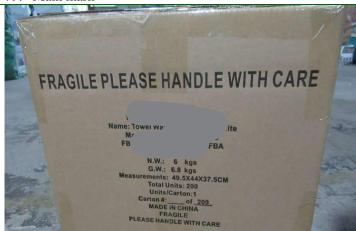

3.4 Carton number was not assigned by the factory yet. PON -ULIC Name: lowe Master SK Mastr FBA SKU: FBA SK Color: Black Color: winte N.W.: 4.8 KGS N.W.: 6 kgs G.W.: 6.8 kgs Measurements: 49.5X44X37.5CM G.W.: 6 KGS Measurements: 49x41x36 CM **Total Units: 300** Total Units: 200 Units/Carton:1
Carton #: \_\_\_\_of \_300 Units/Carton:1 Carton#: of 200
MADE IN CHINA
FRAGILE
PLEASE HANDLE WITH CARE MADE IN CHINA FRAGILE PLEASE HANDLE WITH CARE