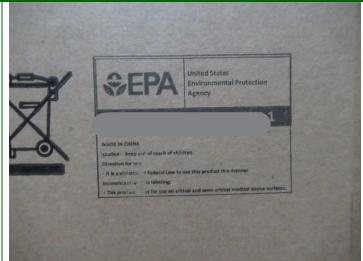

3.2 For black color: Actual found the carton gross weight is 6.64kgs instead of 6.0kgs which printed on the shipping mark, it's beyond 10% tolerance.

3.3 For White color, based on spec client provided, "strengthened quality cartons" should be used, actual cartons are 5 layer export cartons, same as black color.

3.4 Carton number was not assigned by the factory yet. PON -ULIC Name: lowe Master SK Mastr FBA SKU: FBA SK Color: Black Color: winte N.W.: 4.8 KGS N.W.: 6 kgs G.W.: 6.8 kgs Measurements: 49.5X44X37.5CM G.W.: 6 KGS Measurements: 49x41x36 CM **Total Units: 300** Total Units: 200 Units/Carton:1
Carton #: \_\_\_\_of \_300 Units/Carton:1 Carton#: of 200
MADE IN CHINA
FRAGILE
PLEASE HANDLE WITH CARE MADE IN CHINA FRAGILE PLEASE HANDLE WITH CARE