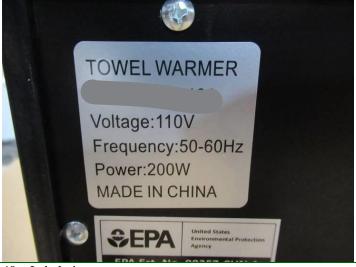

- 2.3 No test equipment was available for earth continuity test.
- 2.4 For unit internal check; no CDF or BOM list provided for reference, so inspector only can record the actual main components for reference, please see section G-1 and enclosed photos for actual finding and confirm. Also found the component: thermal link and thermal cut-out part need operat at 250V,10A. but the machine's rating voltage was 110V, the rating power was 200W only.

36. Label view

**Inspection Number** 

HLCP20211215002

**Report Date** 

Page 14 / 41

Product view

Product view

40. Label view

41. Label view Product view

**Inspection Number** 

HLCP20211215002

**Report Date** 

Page 15 / 41

Product view

44. Product view

Product view