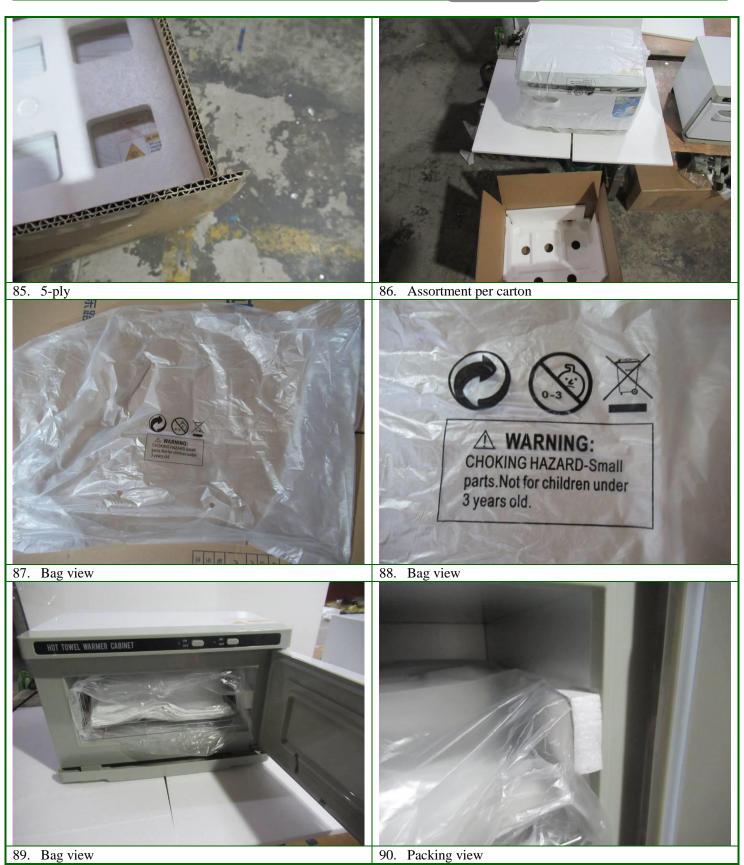

# **H- PACKAGING:**

| 1.Carton measurement                                                                       |                                              |       |              |             |                     |             |            |             |               |                 |          |
|--------------------------------------------------------------------------------------------|----------------------------------------------|-------|--------------|-------------|---------------------|-------------|------------|-------------|---------------|-----------------|----------|
| 1. Cai tuii ilicasui cinciit                                                               |                                              |       |              |             |                     |             |            |             |               |                 |          |
|                                                                                            |                                              |       |              |             | Size o              | of case     |            |             | _             | of case<br>(gs) |          |
| Item/Carton type                                                                           | _                                            | ntity | Sı           | Spec. (±5%) |                     | Actual      |            |             | Spac          |                 | Remark   |
|                                                                                            | per case                                     | case  | Length (cm)  | Width (cm)  | Height (cm)         | Length (cm) | Width (cm) | Height (cm) | Spec. (± 10%) | Actual          |          |
| Black                                                                                      | 3(                                           | 00    | 49           | 41          | 36                  | 49          | 41.5       | 37          | 6.0           | 6.645           | Remark 3 |
| White                                                                                      | 20                                           | 00    | 49.5         | 44          | 37.5                | 49          | 41.5       | 37          | 6.8           | 6.25            | Remark 3 |
| 2.Assortment                                                                               |                                              |       |              |             | I.                  |             |            |             |               |                 |          |
| No. of Cartons<br>Checked                                                                  | No. of Cartons Checked No. of Cartons Failed |       |              | ıs          | Findings / Comments |             |            |             |               |                 | Result   |
| 50cartons                                                                                  | 50cartons                                    |       | 0 No failure |             |                     |             |            |             |               | Passed          |          |
| 3.Packing method                                                                           |                                              |       |              |             |                     |             |            |             |               |                 |          |
| -1 sets packed with accessories into an 5-ply export carton, sealed with clear gummed tape |                                              |       |              |             |                     |             |            |             |               |                 |          |
| Result:                                                                                    | Result: Pending, due to remark 3             |       |              |             |                     |             |            |             |               |                 |          |

Page 11 / 41

20. Packing view

Packing view

Packing view

Product view 24. Product view

Inspection report
THIS DOCUMENT IS NON-NEGOTIABLE

Inspection Number HLCP20211215002
Report Date

Page 12 / 41

83. Shipping mark

84. Carton opened

Inspection report
THIS DOCUMENT IS NON-NEGOTIABLE

Inspection Number HLCP20211215002
Report Date

Page 22 / 41

Inspection report
THIS DOCUMENT IS NON-NEGOTIABLE

Inspection Number HLCP20211215002
Report Date