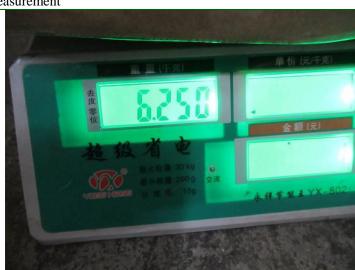

3.2 For black color: Actual found the carton gross weight is 6.64kgs instead of 6.0kgs which printed on the shipping mark, it's beyond 10% tolerance.

3.3 For White color, based on spec client provided, "strengthened quality cartons" should be used, actual cartons are 5 layer export cartons, same as black color.

# **H- PACKAGING:**

| 1.Carton measurement                                                                       |                                              |       |              |             |                     |             |            |             |               |                 |          |
|--------------------------------------------------------------------------------------------|----------------------------------------------|-------|--------------|-------------|---------------------|-------------|------------|-------------|---------------|-----------------|----------|
| 1. Cai tuii ilicasui cinciit                                                               |                                              |       |              |             |                     |             |            |             |               |                 |          |
|                                                                                            |                                              |       |              |             | Size o              | of case     |            |             | _             | of case<br>(gs) |          |
| Item/Carton type                                                                           | _                                            | ntity | Sı           | Spec. (±5%) |                     | Actual      |            |             | Spac          |                 | Remark   |
|                                                                                            | per case                                     | case  | Length (cm)  | Width (cm)  | Height (cm)         | Length (cm) | Width (cm) | Height (cm) | Spec. (± 10%) | Actual          |          |
| Black                                                                                      | 3(                                           | 00    | 49           | 41          | 36                  | 49          | 41.5       | 37          | 6.0           | 6.645           | Remark 3 |
| White                                                                                      | 20                                           | 00    | 49.5         | 44          | 37.5                | 49          | 41.5       | 37          | 6.8           | 6.25            | Remark 3 |
| 2.Assortment                                                                               |                                              |       |              |             | I.                  |             |            |             |               |                 |          |
| No. of Cartons<br>Checked                                                                  | No. of Cartons Checked No. of Cartons Failed |       |              | ıs          | Findings / Comments |             |            |             |               |                 | Result   |
| 50cartons                                                                                  | 50cartons                                    |       | 0 No failure |             |                     |             |            |             |               | Passed          |          |
| 3.Packing method                                                                           |                                              |       |              |             |                     |             |            |             |               |                 |          |
| -1 sets packed with accessories into an 5-ply export carton, sealed with clear gummed tape |                                              |       |              |             |                     |             |            |             |               |                 |          |
| Result:                                                                                    | Result: Pending, due to remark 3             |       |              |             |                     |             |            |             |               |                 |          |

122. IM view

123. Card view 124. Card view

Test and measurement

125. Carton weight 126. Reading

**Inspection Number** 

HLCP20211215002

**Report Date** 

Page 29 / 41