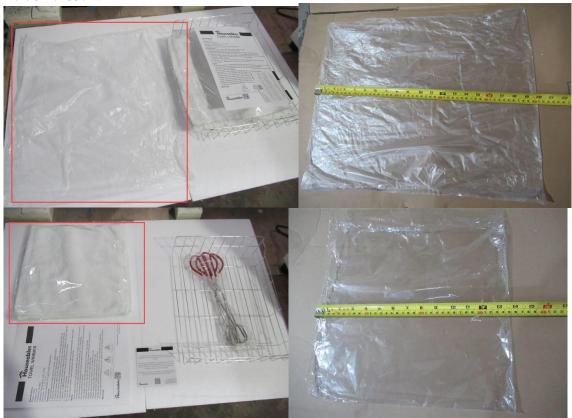

Inspection Number HLCP20211215002

Report Date

Page 3/41

- 3. For packing check:
  - 3.1 The accessories package polybags were not warning statement, only with airhole. And the polybag open sizes were 51 or 35cm.