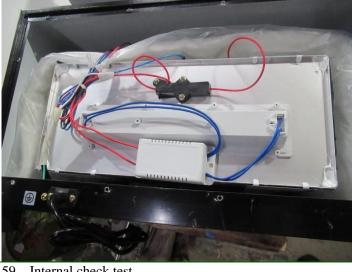

**Report Date** 

Page 17 / 41

Product dimension

Product dimension

Product weight

58. Product weight

Internal check test

Internal check test

- 2.3 No test equipment was available for earth continuity test.
- 2.4 For unit internal check; no CDF or BOM list provided for reference, so inspector only can record the actual main components for reference, please see section G-1 and enclosed photos for actual finding and confirm. Also found the component: thermal link and thermal cut-out part need operat at 250V,10A. but the machine's rating voltage was 110V, the rating power was 200W only.