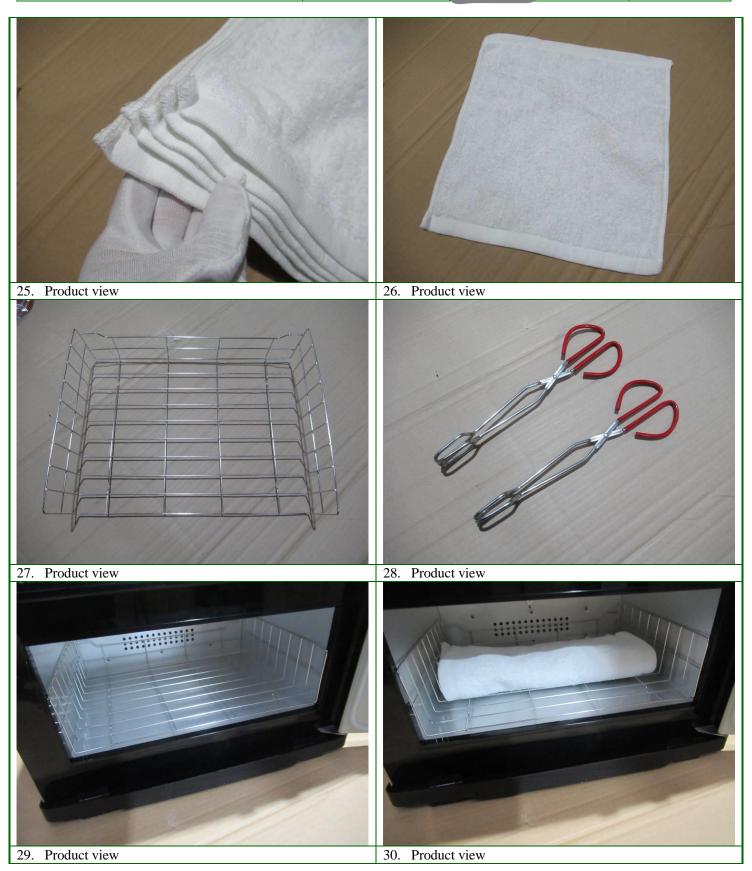

# **G-1 Main components**

| Main components | Requirement | Marking                                             |
|-----------------|-------------|-----------------------------------------------------|
| Power cord      | -           | SHENGYI UL E329567 VW-1 300V 3x0.824mm <sup>2</sup> |
| Plug            | -           | SHENGYI UL SY-12 E233157                            |
| Heating element | -           | XL 110V 200W                                        |
| PCB             | -           | HTA-9209                                            |
| Capacity        | -           | TC CBB 1250V 223                                    |
| Thermal link    | -           | CCC RH 135° C 250V10A                               |
| Thermal cut-out | -           | CQC KSD 301 250V10A 70° C -For white color          |
|                 |             | CQC KSD 301 250V10A 85° C / 70° C -For black color  |

Export carton

Label on shipping mark Shipping mark

Inspection Number HLCP20211215002

Report Date Page 9/41

7. Barcode label on shipping mark

8. Side mark

9. Main mark

10. Main mark

11. Side mark 12. Side mark

**Inspection Number** 

HLCP20211215002

**Report Date** 

Page 10 / 41

**Inspection Number** 

HLCP20211215002

**Report Date** 