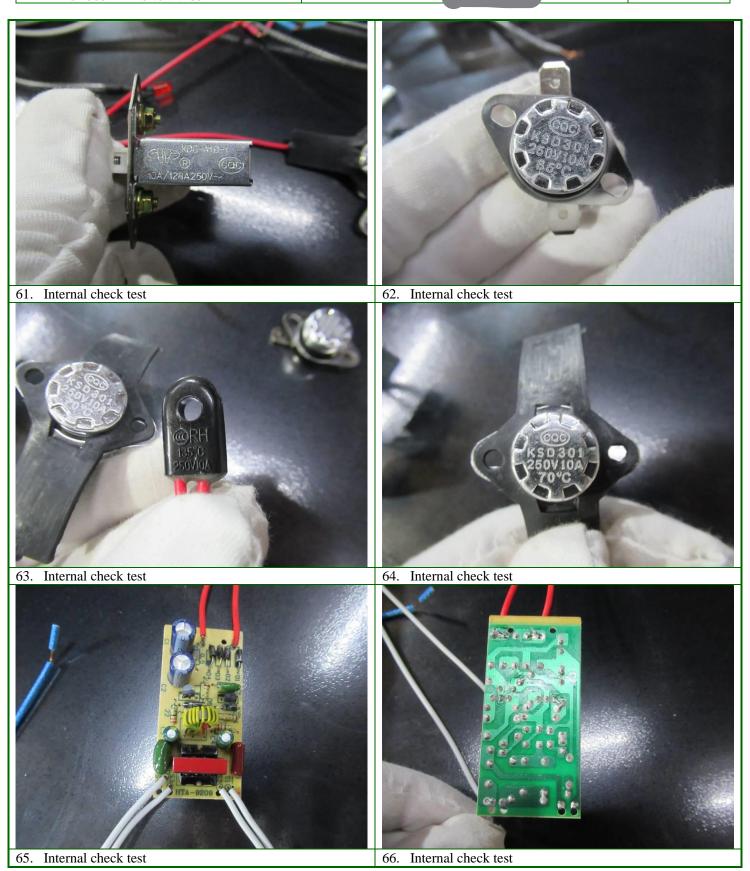

- 2.3 No test equipment was available for earth continuity test.
- 2.4 For unit internal check; no CDF or BOM list provided for reference, so inspector only can record the actual main components for reference, please see section G-1 and enclosed photos for actual finding and confirm. Also found the component: thermal link and thermal cut-out part need operat at 250V,10A. but the machine's rating voltage was 110V, the rating power was 200W only.

| Thermal link←    | _4 | CCC RH 135° C <mark>250</mark> V10A₽ |
|------------------|----|--------------------------------------|
| Thermal cut-out← | -4 | CQC KSD 301 250V10A 80° C / 70° C    |

Inspection report
THIS DOCUMENT IS NON-NEGOTIABLE

# **G-1 Main components**

| Main components | Requirement | Marking                                             |
|-----------------|-------------|-----------------------------------------------------|
| Power cord      | -           | SHENGYI UL E329567 VW-1 300V 3x0.824mm <sup>2</sup> |
| Plug            | -           | SHENGYI UL SY-12 E233157                            |
| Heating element | -           | XL 110V 200W                                        |
| PCB             | -           | HTA-9209                                            |
| Capacity        | -           | TC CBB 1250V 223                                    |
| Thermal link    | -           | CCC RH 135° C 250V10A                               |
| Thermal cut-out | -           | CQC KSD 301 250V10A 70° C -For white color          |
|                 |             | CQC KSD 301 250V10A 85° C / 70° C -For black color  |