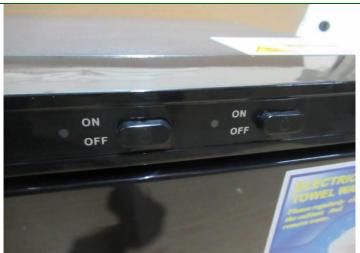

|     | Test method/ Ad | ccepted Standard:        | Rating power: 200 W                    |        |  |
|-----|-----------------|--------------------------|----------------------------------------|--------|--|
| 8.  | Description     | Running/reliability test | No failure                             | Passed |  |
|     | Sample Size:    | 2pcs                     |                                        |        |  |
|     | Test method/ Ad | ecepted Standard:        | Running 2hours/ 20cycles               |        |  |
| 9.  | Description     | 3M tape test on printing | No failure                             | Passed |  |
|     | Sample Size:    | 5pcs                     |                                        |        |  |
|     | Test method/ Ad | ecepted Standard:        | No peel off after test                 |        |  |
| 10. | Description     | Temperature check        | No failure                             | Passed |  |
|     | Sample Size:    | 5pcs                     |                                        |        |  |
|     | Test method/ Ac | ccepted Standard:        | 158-176° F (70-80°)                    |        |  |
| 11. | Description     | Full function check      | No failure                             | Passed |  |
|     | Sample Size:    | 3pcs                     |                                        |        |  |
|     | Test method/ Ad | ccepted Standard:        | Checking all of functions as per I.M   |        |  |
| 12. | Description     | Basic function check     | No failure                             | Passed |  |
|     | Sample Size:    | Full sample size         |                                        |        |  |
|     | Test method/ Ad | ecepted Standard:        | On/off function, lighting function etc |        |  |