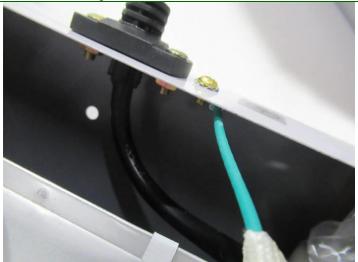

- 2.3 No test equipment was available for earth continuity test.
- 2.4 For unit internal check; no CDF or BOM list provided for reference, so inspector only can record the actual main components for reference, please see section G-1 and enclosed photos for actual finding and confirm. Also found the component: thermal link and thermal cut-out part need operat at 250V,10A. but the machine's rating voltage was 110V, the rating power was 200W only.

| Thermal link←    | _4 | CCC RH 135° C <mark>250</mark> V10A₽ |
|------------------|----|--------------------------------------|
| Thermal cut-out← | -4 | CQC KSD 301 250V10A 80° C / 70° C    |

Inspection report
THIS DOCUMENT IS NON-NEGOTIABLE