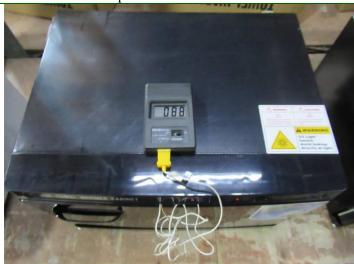

- 2.3 No test equipment was available for earth continuity test.
- 2.4 For unit internal check; no CDF or BOM list provided for reference, so inspector only can record the actual main components for reference, please see section G-1 and enclosed photos for actual finding and confirm. Also found the component: thermal link and thermal cut-out part need operat at 250V,10A. but the machine's rating voltage was 110V, the rating power was 200W only.

| Thermal link←    | _4 | CCC RH 135° C <mark>250</mark> V10A₽ |
|------------------|----|--------------------------------------|
| Thermal cut-out← | -4 | CQC KSD 301 250V10A 80° C / 70° C    |

Inspection report
THIS DOCUMENT IS NON-NEGOTIABLE

# **G-1 Main components**

| Main components | Requirement | Marking                                             |
|-----------------|-------------|-----------------------------------------------------|
| Power cord      | -           | SHENGYI UL E329567 VW-1 300V 3x0.824mm <sup>2</sup> |
| Plug            | -           | SHENGYI UL SY-12 E233157                            |
| Heating element | -           | XL 110V 200W                                        |
| PCB             | -           | HTA-9209                                            |
| Capacity        | -           | TC CBB 1250V 223                                    |
| Thermal link    | -           | CCC RH 135° C 250V10A                               |
| Thermal cut-out | -           | CQC KSD 301 250V10A 70° C -For white color          |
|                 |             | CQC KSD 301 250V10A 85° C / 70° C -For black color  |