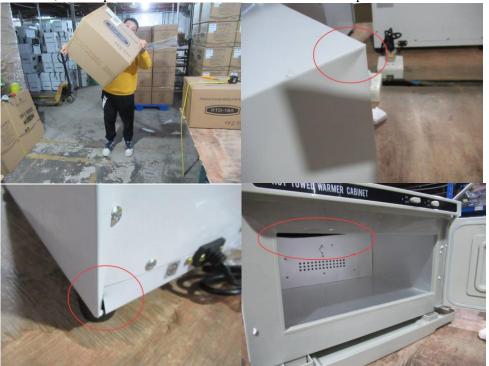

- 2. For special tests:
  - 2.1 For unit size and weight, please see enclosed photos and section G-1 measure table for actual finding and confirm
  - 2.2 For white color: after carton drop test (1 corner, 3 edges, 6 sides) on 1.1m, found the product corner was deformed, but the product's function was OK. Pls see enclosed photos and videos for detail.

- 2.3 No test equipment was available for earth continuity test.
- 2.4 For unit internal check; no CDF or BOM list provided for reference, so inspector only can record the actual main components for reference, please see section G-1 and enclosed photos for actual finding and confirm. Also found the component: thermal link and thermal cut-out part need operat at 250V,10A. but the machine's rating voltage was 110V, the rating power was 200W only.

#### Note

1. For workmanship and basic function check; found the defects were within TTS advised AQL allowance, please see section F-workmanship table for actual finding and confirm.

The picked defects were not replaced/repaired by factory on-site, inspectors had to separate them from the bulk-products and reminded the factory need repair/replace them before re-packing.