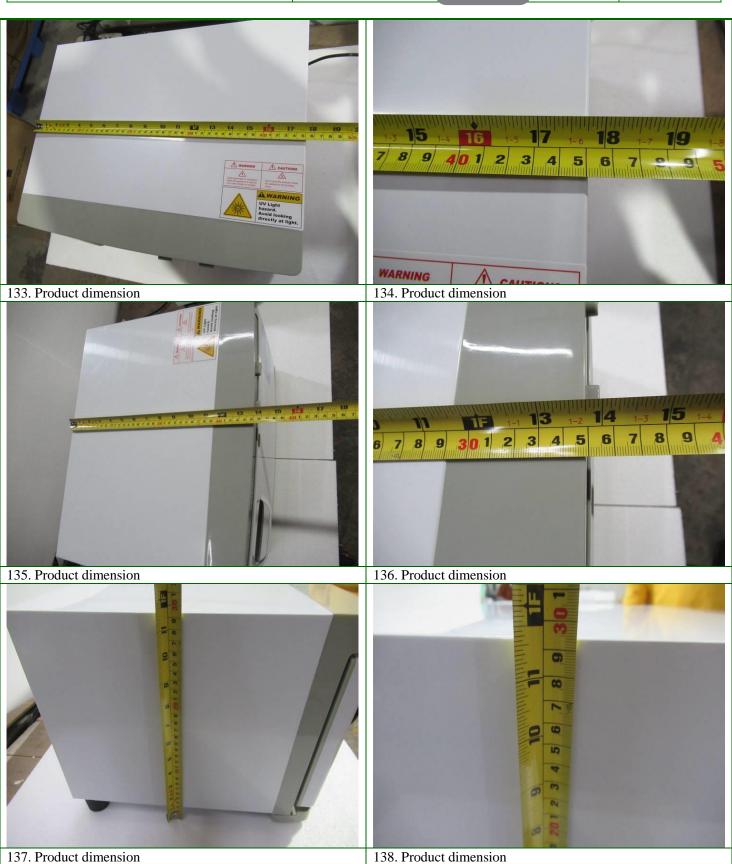

# **G-2:** Measurement

| Black             | Requirement                    | Sample 1   | Sample 2   | Sample 3   | Sample 4   | Sample 5   | Unit |
|-------------------|--------------------------------|------------|------------|------------|------------|------------|------|
| Size:             | 17"x13"x11" (43.18x33x27.94cm) | 45x35x29.5 | 45x35x29.5 | 45x35x29.5 | 45x35x29.5 | 45x35x29.5 | cm   |
| Weight            | -                              | 5.18       | 5.19       | 5.16       | 5.15       | 5.16       | kg   |
| Power cord length | -                              | 95         | 95         | 96         | 95         | 95         | cm   |
| White             | Requirement                    | Sample 1   | Sample 2   | Sample 3   | Sample 4   | Sample 5   | Unit |
| Size:             | 17"x13"x11" (43.18x33x27.94cm) | 45x35x29.5 | 45x35x29.5 | 45x35x29.5 | 45x35x29.5 | 45x35x29.5 | cm   |

| Inspection report  THIS DOCUMENT IS NON-NEGOTIABLE |   |       | Inspection Num | ber HL | HLCP20211215002 |      |        |  |
|----------------------------------------------------|---|-------|----------------|--------|-----------------|------|--------|--|
|                                                    |   |       | Report Date    |        |                 | Page | 7 / 41 |  |
|                                                    |   |       | _              |        |                 |      |        |  |
| Weight                                             | - | 5.115 | 5.12           | 5.13   | 5.15            | 5.15 | kg     |  |
| Power cord length                                  | - | 95    | 95             | 96     | 95              | 95   | cm     |  |

**Report Date** 

Page 30 / 41

**Inspection Number** 

HLCP20211215002

**Report Date** 

Page 31 / 41

139. Product dimension

140. Product dimension