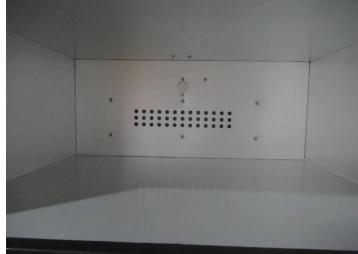

- 2.3 No test equipment was available for earth continuity test.
- 2.4 For unit internal check; no CDF or BOM list provided for reference, so inspector only can record the actual main components for reference, please see section G-1 and enclosed photos for actual finding and confirm. Also found the component: thermal link and thermal cut-out part need operat at 250V,10A. but the machine's rating voltage was 110V, the rating power was 200W only.

**Report Date** 

Page 17 / 41

Product dimension

Product dimension

Product weight

58. Product weight

Internal check test

Internal check test

141. Product weight

142. Product weight

144. Internal check test 143. Internal check test

**Report Date** 

HLCP20211215002

Page 32 / 41

145. Internal check test

146. Internal check test