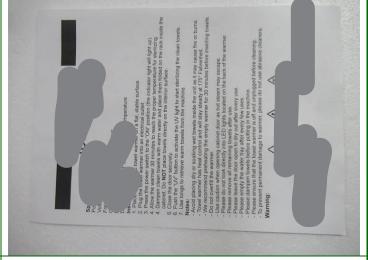

117. Product view

118. Product view

119. Product view

120. IM view

Specifications:
Power: 200V
Voltage: 110V
Voltage: 110V
Frequency: 50-60Hz
Operation Temperature: 158 - 176°F
Dimension: 17" x 13" x 11"
Disinfection Method: UV Light & High Temperature

Distinction Method: UV Light & High Temperature Instructions:

1. Place the electric towel warmer on a flat, stable surface.
2. Plug the towel warmer into an electrical outlet.
3. Press the power switch to the "ON" position (the indicator light will light up).
4. Allow the warmer 30 minutes to reach the proper temperature for sterilizing.
4. Allow the warmer 30 minutes to reach the proper temperature for sterilizing.
5. Dampen clean towels with warm water and place them folded on the rack inside the cabinet. Do NOT place towels directly on the interior surface.
5. Close the door securely.
6. Push the "UV" button to activate the UV light to start sterilizing the clean towels.
7. Use longs to retrieve warm towels from the machine.
Notes:

**Inspection Number** 

**Report Date** 

HLCP20211215002

4. Dampen clean towels with warm water and place them folded on the rack inside the cabinet. Do NOT place towels directly on the interior surface.

5. Close the door securely.

6. Push the "UV" button to activate the UV light to start sterilizing the clean towels.

7. Use tongs to retrieve warm towels from the machine.

28 / 41

Page

Notes:

- Avoid placing dry or soaking wet towels inside the unit as it may cause fire or burns.

- Towel warmer has heat control and will stay steady at 175° Fahrenheit.

- We recommend preheating the empty warmer for 30 minutes before inserting towels.

- Do not overfill the warmer.

- Use caution when opening cabinet door as hot steam may escape.

- Please do not look directly into LED lights located on the back of the warmer.

- Please remove all remaining towels after use.

- Please leave the door open to dry out after every use.

- Please empty the water tray after every few uses.

- Please appen towels before putting in the machine.

- Please sensure that the towel warmer is off and unplugged before cleaning.

- To prevent permanent damage to warmer, please do not use abrasive cleaners.

Warning:

7. Use longs to retrieve warm towers from the measure.

Avoid placing dry or soaking wet towels inside the unit as it may cause fire or burns.

Towel warmer has heat control and will stay steady at 175° Fahrenheit.

We recommend preheating the empty warmer for 30 minutes before inserting towels.

Do not overfill the warmer.

Use caution when opening cabinet door as hot steam may escape.

Please do not look directly into LED lights located on the back of the warmer. 121. IM view