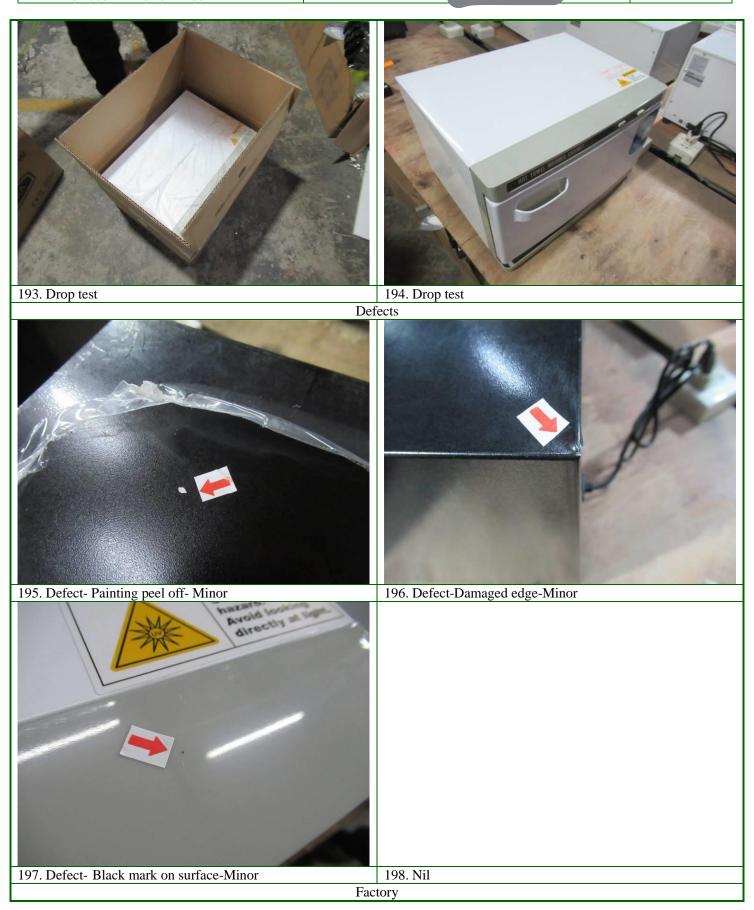

| Item/ Color | S/S | Defective Description | Critical | Major | Minor |
|-------------|-----|-----------------------|----------|-------|-------|
| Dlook       | 20  | Painting peel off     | 0        | 0     | 1     |
| Black       | 30  | Damaged edge          | 0        | 0     | 1     |
| White       | 20  | Black mark on surface | 0        | 0     | 1     |
|             |     | Total Found:          | 0        | 0     | 3     |
|             |     | Accept:               | 0        | 3     | 5     |
|             |     | Result:               |          | Pass  |       |

Note: A <u>Defective</u> is defined as a unit of product that contains one or more defects. A <u>Defect</u> is defined as any non-conformance of the inspected unit of product with specified requirements. A single defect is taken into account per each defective unit, in every case the most serious defect exhibited by the individual sample being inspected <u>regardless of the characteristic.</u>