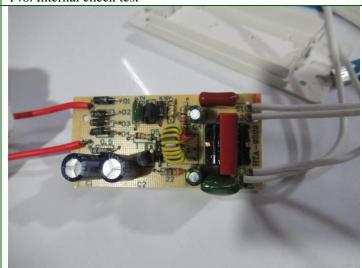

- 2.3 No test equipment was available for earth continuity test.
- 2.4 For unit internal check; no CDF or BOM list provided for reference, so inspector only can record the actual main components for reference, please see section G-1 and enclosed photos for actual finding and confirm. Also found the component: thermal link and thermal cut-out part need operat at 250V,10A. but the machine's rating voltage was 110V, the rating power was 200W only.

# **G-1 Main components**

| Main components | Requirement | Marking                                             |
|-----------------|-------------|-----------------------------------------------------|
| Power cord      | -           | SHENGYI UL E329567 VW-1 300V 3x0.824mm <sup>2</sup> |
| Plug            | -           | SHENGYI UL SY-12 E233157                            |
| Heating element | -           | XL 110V 200W                                        |
| PCB             | -           | HTA-9209                                            |
| Capacity        | -           | TC CBB 1250V 223                                    |
| Thermal link    | -           | CCC RH 135° C 250V10A                               |
| Thermal cut-out | -           | CQC KSD 301 250V10A 70° C -For white color          |
|                 |             | CQC KSD 301 250V10A 85° C / 70° C -For black color  |