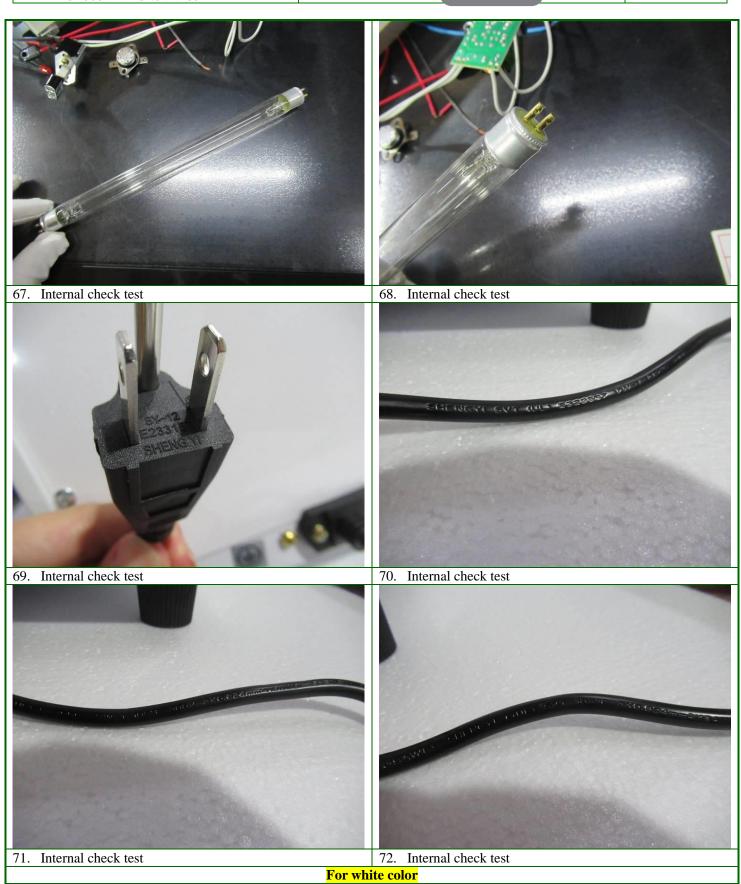

# **G-1 Main components**

| Main components | Requirement | Marking                                             |
|-----------------|-------------|-----------------------------------------------------|
| Power cord      | -           | SHENGYI UL E329567 VW-1 300V 3x0.824mm <sup>2</sup> |
| Plug            | -           | SHENGYI UL SY-12 E233157                            |
| Heating element | -           | XL 110V 200W                                        |
| PCB             | -           | HTA-9209                                            |
| Capacity        | -           | TC CBB 1250V 223                                    |
| Thermal link    | -           | CCC RH 135° C 250V10A                               |
| Thermal cut-out | -           | CQC KSD 301 250V10A 70° C -For white color          |
|                 |             | CQC KSD 301 250V10A 85° C / 70° C -For black color  |