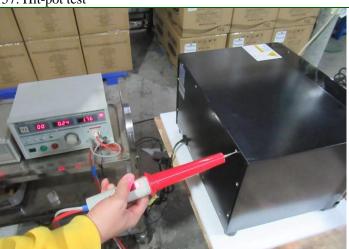

# **G- SPECIAL TEST**

|    | CHECK POIN      | TS                        | FINDINGS                                          | RESULT  |  |
|----|-----------------|---------------------------|---------------------------------------------------|---------|--|
| 1. | Description     | Barcode scan test         | No failure                                        | Passed  |  |
|    | Sample Size:    | 5pcs                      |                                                   |         |  |
|    | Test method/ Ac | ecepted Standard:         | Scanned & correct.                                |         |  |
| 2. | Description     | Carton drop test          | Not allowed by factory (Remark 2)                 | Pending |  |
|    | Sample Size:    | 2ctn                      |                                                   |         |  |
|    | Test method/ Ac | ccepted Standard:         | ISTA-1A, 110cm height/10times                     |         |  |
| 3. | Description     | Unit dimension and weight | Refer to table G-1 for actual finding and confirm | Pending |  |
|    | Sample Size:    | 5pcs                      | (Remark 2)                                        |         |  |
|    | Test method/ Ac | ccepted Standard:         | With rule and scale                               |         |  |
| 4. | Description     | Hi-pot test               | No failure                                        | Passed  |  |
|    | Sample Size:    | Full sample size          |                                                   |         |  |
|    | Test method/ Ad | ecepted Standard:         | 1800V/ 3Sec                                       |         |  |
| 5. | Description     | Earth continuity test     | No test equipment was available by factory        | Pending |  |
|    | Sample Size:    | Full sample size          | (Remark 2)                                        |         |  |
|    | Test method/ Ac | ccepted Standard:         | 10A                                               |         |  |
| 6. | Description     | Internal check            | Refer to remark 2                                 | Pending |  |
|    | Sample Size:    | 1pc/item                  |                                                   |         |  |
|    | Test method/ Ac | ecepted Standard:         | Good layout / welding etc                         |         |  |
| 7. | Description     | Power consumption check   | Near to rating power                              | Passed  |  |
|    | Sample Size:    | 5pcs                      |                                                   |         |  |

156. Function test

**Inspection Number** 

HLCP20211215002

**Report Date** 

34 / 41 Page

157. Hit-pot test

158. Hit-pot test

159. Hit-pot test