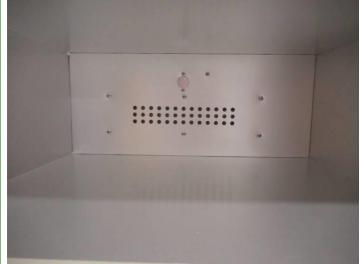

- 2.3 No test equipment was available for earth continuity test.
- 2.4 For unit internal check; no CDF or BOM list provided for reference, so inspector only can record the actual main components for reference, please see section G-1 and enclosed photos for actual finding and confirm. Also found the component: thermal link and thermal cut-out part need operat at 250V,10A. but the machine's rating voltage was 110V, the rating power was 200W only.

| Thermal link←    | _4 | CCC RH 135° C <mark>250</mark> V10A₽ |
|------------------|----|--------------------------------------|
| Thermal cut-out← | -4 | CQC KSD 301 250V10A 80° C / 70° C    |

Inspection report
THIS DOCUMENT IS NON-NEGOTIABLE

# **G-1 Main components**

| Main components | Requirement | Marking                                             |
|-----------------|-------------|-----------------------------------------------------|
| Power cord      | -           | SHENGYI UL E329567 VW-1 300V 3x0.824mm <sup>2</sup> |
| Plug            | -           | SHENGYI UL SY-12 E233157                            |
| Heating element | -           | XL 110V 200W                                        |
| PCB             | -           | HTA-9209                                            |
| Capacity        | -           | TC CBB 1250V 223                                    |
| Thermal link    | -           | CCC RH 135° C 250V10A                               |
| Thermal cut-out | -           | CQC KSD 301 250V10A 70° C -For white color          |
|                 |             | CQC KSD 301 250V10A 85° C / 70° C -For black color  |

141. Product weight

142. Product weight

144. Internal check test 143. Internal check test

**Report Date** 

HLCP20211215002

Page 32 / 41

145. Internal check test

146. Internal check test