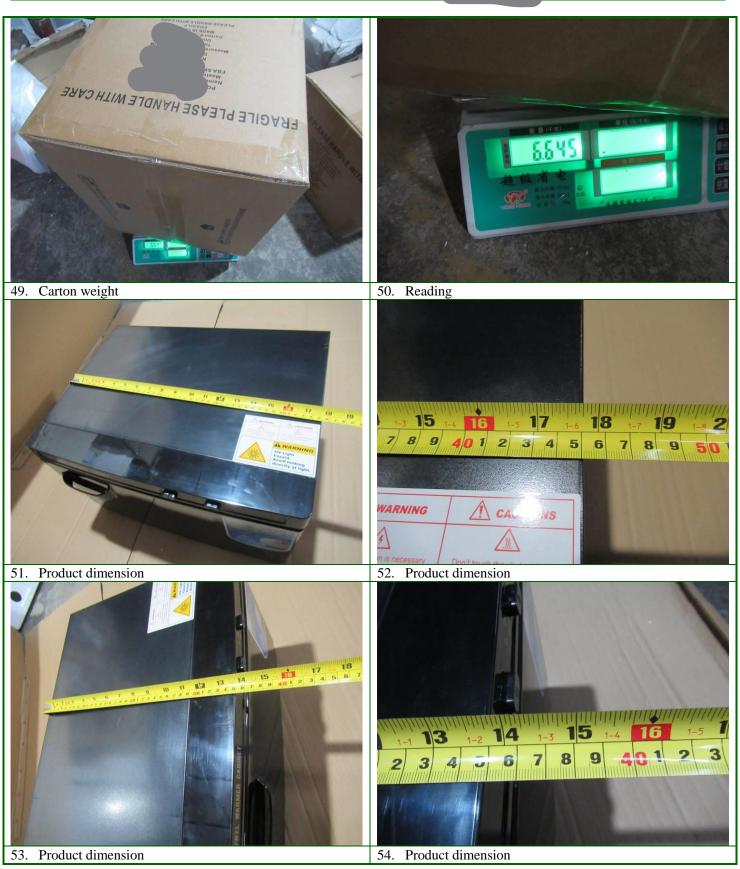

3.2 For black color: Actual found the carton gross weight is 6.64kgs instead of 6.0kgs which printed on the shipping mark, it's beyond 10% tolerance.

3.3 For White color, based on spec client provided, "strengthened quality cartons" should be used, actual cartons are 5 layer export cartons, same as black color.

# **H- PACKAGING:**

| 1.Carton measurement                                                                       |                                              |       |              |             |                     |             |            |             |               |                 |          |
|--------------------------------------------------------------------------------------------|----------------------------------------------|-------|--------------|-------------|---------------------|-------------|------------|-------------|---------------|-----------------|----------|
| 1. Cai tuii ilicasui cinciit                                                               |                                              |       |              |             |                     |             |            |             |               |                 |          |
|                                                                                            |                                              |       |              |             | Size o              | of case     |            |             | _             | of case<br>(gs) |          |
| Item/Carton type                                                                           | _                                            | ntity | Sı           | Spec. (±5%) |                     | Actual      |            |             | Spac          |                 | Remark   |
|                                                                                            | per case                                     | case  | Length (cm)  | Width (cm)  | Height (cm)         | Length (cm) | Width (cm) | Height (cm) | Spec. (± 10%) | Actual          |          |
| Black                                                                                      | 3(                                           | 00    | 49           | 41          | 36                  | 49          | 41.5       | 37          | 6.0           | 6.645           | Remark 3 |
| White                                                                                      | 20                                           | 00    | 49.5         | 44          | 37.5                | 49          | 41.5       | 37          | 6.8           | 6.25            | Remark 3 |
| 2.Assortment                                                                               |                                              |       |              |             | I.                  |             |            |             |               |                 |          |
| No. of Cartons<br>Checked                                                                  | No. of Cartons Checked No. of Cartons Failed |       |              | ıs          | Findings / Comments |             |            |             |               |                 | Result   |
| 50cartons                                                                                  | 50cartons                                    |       | 0 No failure |             |                     |             |            |             |               | Passed          |          |
| 3.Packing method                                                                           |                                              |       |              |             |                     |             |            |             |               |                 |          |
| -1 sets packed with accessories into an 5-ply export carton, sealed with clear gummed tape |                                              |       |              |             |                     |             |            |             |               |                 |          |
| Result:                                                                                    | Result: Pending, due to remark 3             |       |              |             |                     |             |            |             |               |                 |          |

**Report Date** 

Page 17 / 41

Product dimension

Product dimension

Product weight

58. Product weight

Internal check test

Internal check test