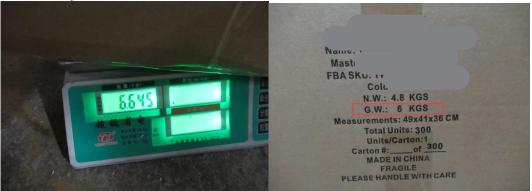

3.2 For black color: Actual found the carton gross weight is 6.64kgs instead of 6.0kgs which printed on the shipping mark, it's beyond 10% tolerance.

3.3 For White color, based on spec client provided, "strengthened quality cartons" should be used, actual cartons are 5 layer export cartons, same as black color.

3.4 Carton number was not assigned by the factory yet. PON -ULIC Name: lowe Master SK Mastr FBA SKU: FBA SK Color: Black Color: winte N.W.: 4.8 KGS N.W.: 6 kgs G.W.: 6.8 kgs Measurements: 49.5X44X37.5CM G.W.: 6 KGS Measurements: 49x41x36 CM **Total Units: 300** Total Units: 200 Units/Carton:1
Carton #: \_\_\_\_of \_300 Units/Carton:1 Carton#: of 200
MADE IN CHINA
FRAGILE
PLEASE HANDLE WITH CARE MADE IN CHINA FRAGILE PLEASE HANDLE WITH CARE