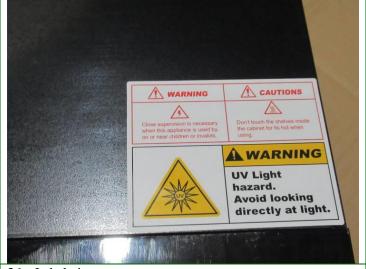

Page 25 / 41

**Inspection Number** 

HLCP20211215002

**Report Date** 

Page 26 / 41

109. Label view

WARNING ! CAUTIONS **WARNING UV** Light hazard. **Avoid looking** directly at light.

110. Product view

- Please do not look directly into LED lights located on the back of the warmer.

- Please remove all remaining towels after use.

- Please leave the door open to dry out after every use.

- Please empty the water tray after every few uses.