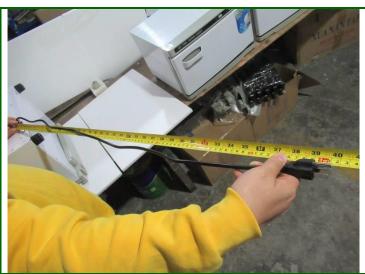

# **G-2:** Measurement

| Black             | Requirement                    | Sample 1   | Sample 2   | Sample 3   | Sample 4   | Sample 5   | Unit |
|-------------------|--------------------------------|------------|------------|------------|------------|------------|------|
| Size:             | 17"x13"x11" (43.18x33x27.94cm) | 45x35x29.5 | 45x35x29.5 | 45x35x29.5 | 45x35x29.5 | 45x35x29.5 | cm   |
| Weight            | -                              | 5.18       | 5.19       | 5.16       | 5.15       | 5.16       | kg   |
| Power cord length | -                              | 95         | 95         | 96         | 95         | 95         | cm   |
| White             | Requirement                    | Sample 1   | Sample 2   | Sample 3   | Sample 4   | Sample 5   | Unit |
| Size:             | 17"x13"x11" (43.18x33x27.94cm) | 45x35x29.5 | 45x35x29.5 | 45x35x29.5 | 45x35x29.5 | 45x35x29.5 | cm   |

**Report Date** 

Page 17 / 41

Product dimension

Product dimension

Product weight

58. Product weight

Internal check test

Internal check test