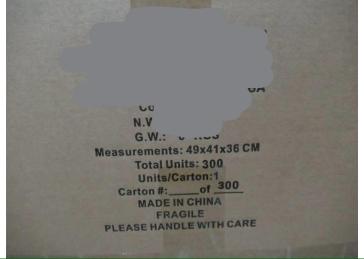

3.4 Carton number was not assigned by the factory yet. PON -ULIC Name: lowe Master SK Mastr FBA SKU: FBA SK Color: Black Color: winte N.W.: 4.8 KGS N.W.: 6 kgs G.W.: 6.8 kgs Measurements: 49.5X44X37.5CM G.W.: 6 KGS Measurements: 49x41x36 CM **Total Units: 300** Total Units: 200 Units/Carton:1
Carton #: \_\_\_\_of \_300 Units/Carton:1 Carton#: of 200
MADE IN CHINA
FRAGILE
PLEASE HANDLE WITH CARE MADE IN CHINA FRAGILE PLEASE HANDLE WITH CARE

# **H- PACKAGING:**

| 1.Carton measurement                                                                       |                                              |       |              |             |                     |             |            |             |               |                 |          |
|--------------------------------------------------------------------------------------------|----------------------------------------------|-------|--------------|-------------|---------------------|-------------|------------|-------------|---------------|-----------------|----------|
| 1. Cai tuii ilicasui cinciit                                                               |                                              |       |              |             |                     |             |            |             |               |                 |          |
|                                                                                            |                                              |       |              |             | Size o              | of case     |            |             | _             | of case<br>(gs) |          |
| Item/Carton type                                                                           | _                                            | ntity | Sı           | Spec. (±5%) |                     | Actual      |            |             | Spac          |                 | Remark   |
|                                                                                            | per case                                     | case  | Length (cm)  | Width (cm)  | Height (cm)         | Length (cm) | Width (cm) | Height (cm) | Spec. (± 10%) | Actual          |          |
| Black                                                                                      | 3(                                           | 00    | 49           | 41          | 36                  | 49          | 41.5       | 37          | 6.0           | 6.645           | Remark 3 |
| White                                                                                      | 20                                           | 00    | 49.5         | 44          | 37.5                | 49          | 41.5       | 37          | 6.8           | 6.25            | Remark 3 |
| 2.Assortment                                                                               |                                              |       |              |             | I.                  |             |            |             |               |                 |          |
| No. of Cartons<br>Checked                                                                  | No. of Cartons Checked No. of Cartons Failed |       |              | ıs          | Findings / Comments |             |            |             |               |                 | Result   |
| 50cartons                                                                                  | 50cartons                                    |       | 0 No failure |             |                     |             |            |             |               | Passed          |          |
| 3.Packing method                                                                           |                                              |       |              |             |                     |             |            |             |               |                 |          |
| -1 sets packed with accessories into an 5-ply export carton, sealed with clear gummed tape |                                              |       |              |             |                     |             |            |             |               |                 |          |
| Result:                                                                                    | Result: Pending, due to remark 3             |       |              |             |                     |             |            |             |               |                 |          |