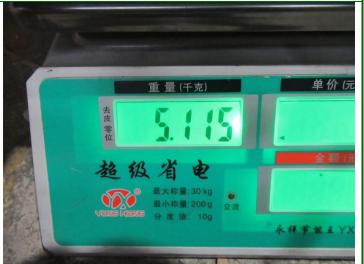

| Inspection report  THIS DOCUMENT IS NON-NEGOTIABLE |   |       | Inspection Num | ber HL | HLCP20211215002 |      |        |  |
|----------------------------------------------------|---|-------|----------------|--------|-----------------|------|--------|--|
|                                                    |   |       | Report Date    |        |                 | Page | 7 / 41 |  |
|                                                    |   |       | _              |        |                 |      |        |  |
| Weight                                             | - | 5.115 | 5.12           | 5.13   | 5.15            | 5.15 | kg     |  |
| Power cord length                                  | - | 95    | 95             | 96     | 95              | 95   | cm     |  |

**Report Date** 

Page 17 / 41

Product dimension

Product dimension

Product weight

58. Product weight

Internal check test

Internal check test