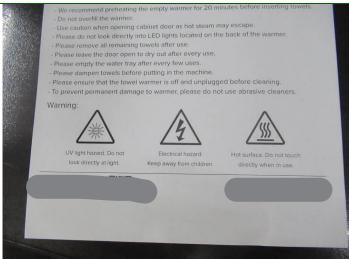

- Towel warmer has heat control and will stay steady at 175° Fahrenheit.

- We recommend preheating the empty warmer for 30 minutes before inserting towels.

- Do not overfill the warmer.

- Use caution when opening cabinet door as hot steam may escape.

- Please do not look directly into LED lights located on the back of the warmer.

- Please remove all remaining towels after use.

- Please leave the door open to dry out after every use.

- Please empty the water tray after every few uses.

- Please appen towels before putting in the machine.

- Please sensure that the towel warmer is off and unplugged before cleaning.

- To prevent permanent damage to warmer, please do not use abrasive cleaners.

Warning:

7. Use longs to retrieve warm towers from the measure.

Avoid placing dry or soaking wet towels inside the unit as it may cause fire or burns.

Towel warmer has heat control and will stay steady at 175° Fahrenheit.

We recommend preheating the empty warmer for 30 minutes before inserting towels.

Do not overfill the warmer.

Use caution when opening cabinet door as hot steam may escape.

Please do not look directly into LED lights located on the back of the warmer. 121. IM view