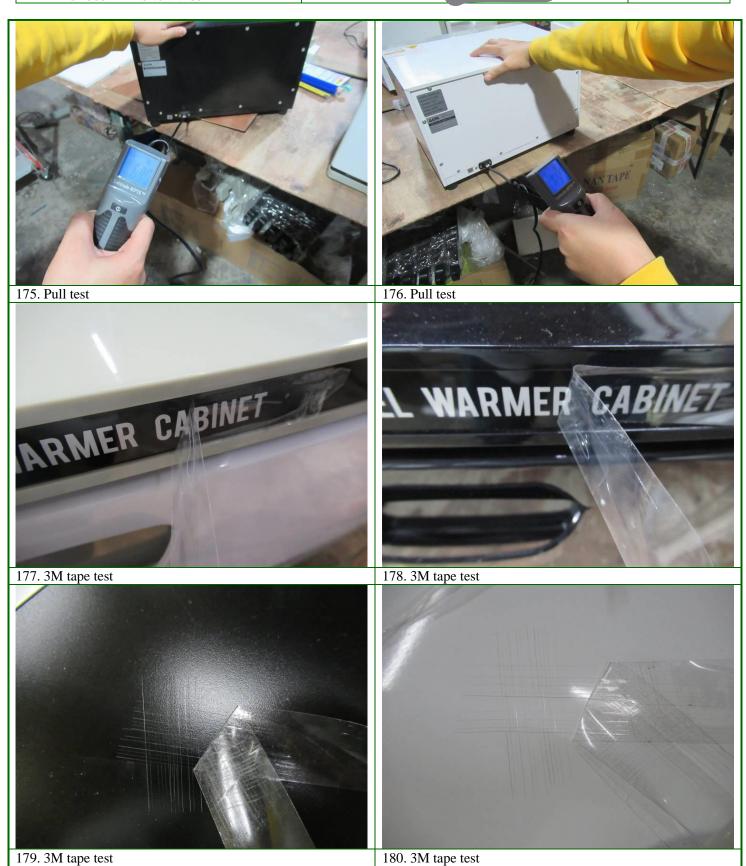

|     | Test method/ Ad | ccepted Standard:        | Rating power: 200 W                    |        |  |
|-----|-----------------|--------------------------|----------------------------------------|--------|--|
| 8.  | Description     | Running/reliability test | No failure                             | Passed |  |
|     | Sample Size:    | 2pcs                     |                                        |        |  |
|     | Test method/ Ad | ecepted Standard:        | Running 2hours/ 20cycles               |        |  |
| 9.  | Description     | 3M tape test on printing | No failure                             | Passed |  |
|     | Sample Size:    | 5pcs                     |                                        |        |  |
|     | Test method/ Ad | ecepted Standard:        | No peel off after test                 |        |  |
| 10. | Description     | Temperature check        | No failure                             | Passed |  |
|     | Sample Size:    | 5pcs                     |                                        |        |  |
|     | Test method/ Ac | ccepted Standard:        | 158-176° F (70-80°)                    |        |  |
| 11. | Description     | Full function check      | No failure                             | Passed |  |
|     | Sample Size:    | 3pcs                     |                                        |        |  |
|     | Test method/ Ad | ccepted Standard:        | Checking all of functions as per I.M   |        |  |
| 12. | Description     | Basic function check     | No failure                             | Passed |  |
|     | Sample Size:    | Full sample size         |                                        |        |  |
|     | Test method/ Ad | ecepted Standard:        | On/off function, lighting function etc |        |  |

HLCP20211215002

**Report Date** 

Page 38 / 41

181. Rub test

182. Rub test

183. Tilt test

184. Running test

185. Tilt test 186. Running test