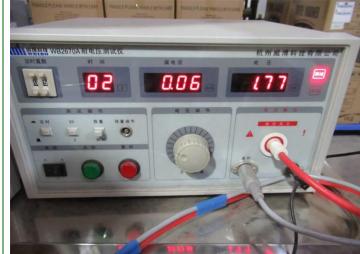

# **G- SPECIAL TEST**

|    | CHECK POIN      | TS                        | FINDINGS                                          | RESULT  |  |
|----|-----------------|---------------------------|---------------------------------------------------|---------|--|
| 1. | Description     | Barcode scan test         | No failure                                        | Passed  |  |
|    | Sample Size:    | 5pcs                      |                                                   |         |  |
|    | Test method/ Ac | ecepted Standard:         | Scanned & correct.                                |         |  |
| 2. | Description     | Carton drop test          | Not allowed by factory (Remark 2)                 | Pending |  |
|    | Sample Size:    | 2ctn                      |                                                   |         |  |
|    | Test method/ Ac | ccepted Standard:         | ISTA-1A, 110cm height/10times                     |         |  |
| 3. | Description     | Unit dimension and weight | Refer to table G-1 for actual finding and confirm | Pending |  |
|    | Sample Size:    | 5pcs                      | (Remark 2)                                        |         |  |
|    | Test method/ Ac | ccepted Standard:         | With rule and scale                               |         |  |
| 4. | Description     | Hi-pot test               | No failure                                        | Passed  |  |
|    | Sample Size:    | Full sample size          |                                                   |         |  |
|    | Test method/ Ad | ecepted Standard:         | 1800V/ 3Sec                                       |         |  |
| 5. | Description     | Earth continuity test     | No test equipment was available by factory        | Pending |  |
|    | Sample Size:    | Full sample size          | (Remark 2)                                        |         |  |
|    | Test method/ Ac | ccepted Standard:         | 10A                                               |         |  |
| 6. | Description     | Internal check            | Refer to remark 2                                 | Pending |  |
|    | Sample Size:    | 1pc/item                  |                                                   |         |  |
|    | Test method/ Ac | ecepted Standard:         | Good layout / welding etc                         |         |  |
| 7. | Description     | Power consumption check   | Near to rating power                              | Passed  |  |
|    | Sample Size:    | 5pcs                      |                                                   |         |  |

156. Function test

**Inspection Number** 

HLCP20211215002

**Report Date** 

34 / 41 Page

157. Hit-pot test

158. Hit-pot test

159. Hit-pot test