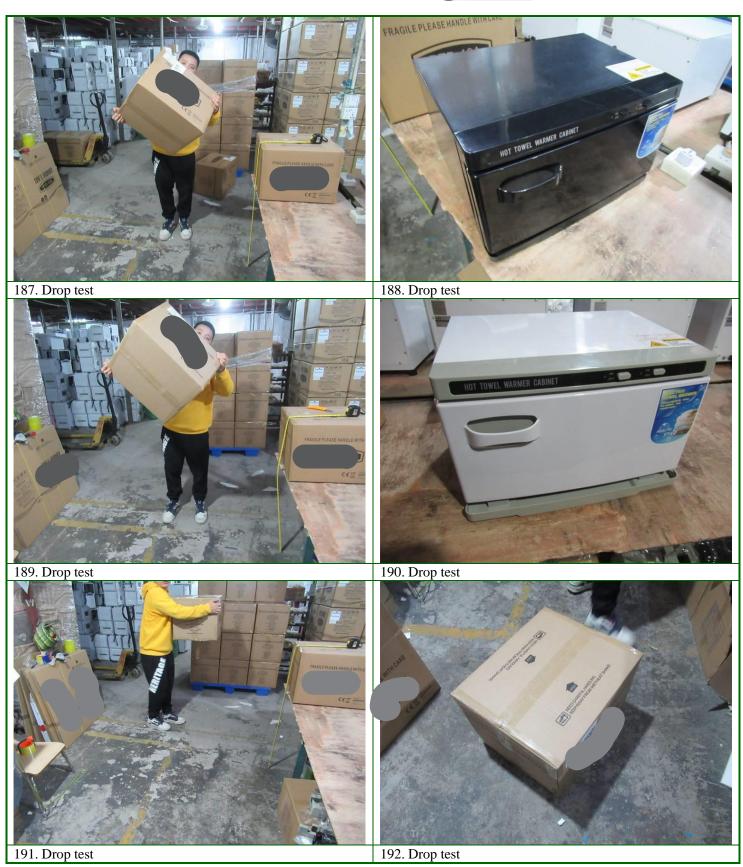

# **G- SPECIAL TEST**

|    | CHECK POIN      | TS                        | FINDINGS                                          | RESULT  |  |
|----|-----------------|---------------------------|---------------------------------------------------|---------|--|
| 1. | Description     | Barcode scan test         | No failure                                        | Passed  |  |
|    | Sample Size:    | 5pcs                      |                                                   |         |  |
|    | Test method/ Ac | ecepted Standard:         | Scanned & correct.                                |         |  |
| 2. | Description     | Carton drop test          | Not allowed by factory (Remark 2)                 | Pending |  |
|    | Sample Size:    | 2ctn                      |                                                   |         |  |
|    | Test method/ Ac | ccepted Standard:         | ISTA-1A, 110cm height/10times                     |         |  |
| 3. | Description     | Unit dimension and weight | Refer to table G-1 for actual finding and confirm | Pending |  |
|    | Sample Size:    | 5pcs                      | (Remark 2)                                        |         |  |
|    | Test method/ Ac | ccepted Standard:         | With rule and scale                               |         |  |
| 4. | Description     | Hi-pot test               | No failure                                        | Passed  |  |
|    | Sample Size:    | Full sample size          |                                                   |         |  |
|    | Test method/ Ad | ecepted Standard:         | 1800V/ 3Sec                                       |         |  |
| 5. | Description     | Earth continuity test     | No test equipment was available by factory        | Pending |  |
|    | Sample Size:    | Full sample size          | (Remark 2)                                        |         |  |
|    | Test method/ Ac | ccepted Standard:         | 10A                                               |         |  |
| 6. | Description     | Internal check            | Refer to remark 2                                 | Pending |  |
|    | Sample Size:    | 1pc/item                  |                                                   |         |  |
|    | Test method/ Ac | ecepted Standard:         | Good layout / welding etc                         |         |  |
| 7. | Description     | Power consumption check   | Near to rating power                              | Passed  |  |
|    | Sample Size:    | 5pcs                      |                                                   |         |  |