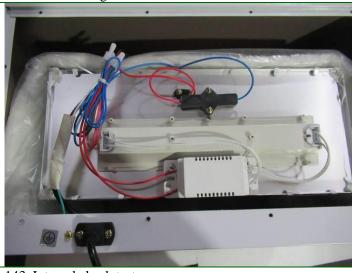

- 2.3 No test equipment was available for earth continuity test.
- 2.4 For unit internal check; no CDF or BOM list provided for reference, so inspector only can record the actual main components for reference, please see section G-1 and enclosed photos for actual finding and confirm. Also found the component: thermal link and thermal cut-out part need operat at 250V,10A. but the machine's rating voltage was 110V, the rating power was 200W only.

# **G-1 Main components**

| Main components | Requirement | Marking                                             |
|-----------------|-------------|-----------------------------------------------------|
| Power cord      | -           | SHENGYI UL E329567 VW-1 300V 3x0.824mm <sup>2</sup> |
| Plug            | -           | SHENGYI UL SY-12 E233157                            |
| Heating element | -           | XL 110V 200W                                        |
| PCB             | -           | HTA-9209                                            |
| Capacity        | -           | TC CBB 1250V 223                                    |
| Thermal link    | -           | CCC RH 135° C 250V10A                               |
| Thermal cut-out | -           | CQC KSD 301 250V10A 70° C -For white color          |
|                 |             | CQC KSD 301 250V10A 85° C / 70° C -For black color  |

141. Product weight

142. Product weight

144. Internal check test 143. Internal check test

**Report Date** 

HLCP20211215002

Page 32 / 41

145. Internal check test

146. Internal check test