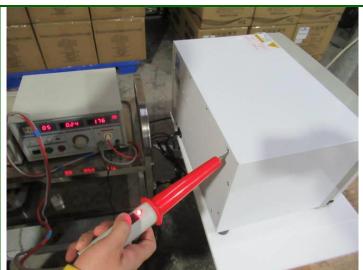

|     | Test method/ Ad | ccepted Standard:        | Rating power: 200 W                    |        |  |
|-----|-----------------|--------------------------|----------------------------------------|--------|--|
| 8.  | Description     | Running/reliability test | No failure                             | Passed |  |
|     | Sample Size:    | 2pcs                     |                                        |        |  |
|     | Test method/ Ad | ecepted Standard:        | Running 2hours/ 20cycles               |        |  |
| 9.  | Description     | 3M tape test on printing | No failure                             | Passed |  |
|     | Sample Size:    | 5pcs                     |                                        |        |  |
|     | Test method/ Ad | ecepted Standard:        | No peel off after test                 |        |  |
| 10. | Description     | Temperature check        | No failure                             | Passed |  |
|     | Sample Size:    | 5pcs                     |                                        |        |  |
|     | Test method/ Ac | ccepted Standard:        | 158-176° F (70-80°)                    |        |  |
| 11. | Description     | Full function check      | No failure                             | Passed |  |
|     | Sample Size:    | 3pcs                     |                                        |        |  |
|     | Test method/ Ad | ccepted Standard:        | Checking all of functions as per I.M   |        |  |
| 12. | Description     | Basic function check     | No failure                             | Passed |  |
|     | Sample Size:    | Full sample size         |                                        |        |  |
|     | Test method/ Ad | ecepted Standard:        | On/off function, lighting function etc |        |  |

160. Hit-pot test

161. Power Consumption Check

162. Power Consumption Check

**Inspection Number** 

HLCP20211215002

**Report Date** 

Page 35 / 41

163. Power Consumption Check