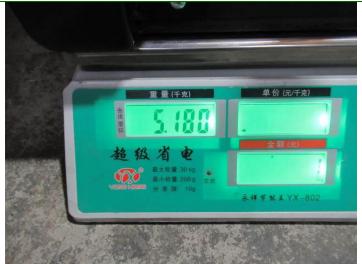

# **G-2:** Measurement

| Black             | Requirement                    | Sample 1   | Sample 2   | Sample 3   | Sample 4   | Sample 5   | Unit |
|-------------------|--------------------------------|------------|------------|------------|------------|------------|------|
| Size:             | 17"x13"x11" (43.18x33x27.94cm) | 45x35x29.5 | 45x35x29.5 | 45x35x29.5 | 45x35x29.5 | 45x35x29.5 | cm   |
| Weight            | -                              | 5.18       | 5.19       | 5.16       | 5.15       | 5.16       | kg   |
| Power cord length | -                              | 95         | 95         | 96         | 95         | 95         | cm   |
| White             | Requirement                    | Sample 1   | Sample 2   | Sample 3   | Sample 4   | Sample 5   | Unit |
| Size:             | 17"x13"x11" (43.18x33x27.94cm) | 45x35x29.5 | 45x35x29.5 | 45x35x29.5 | 45x35x29.5 | 45x35x29.5 | cm   |