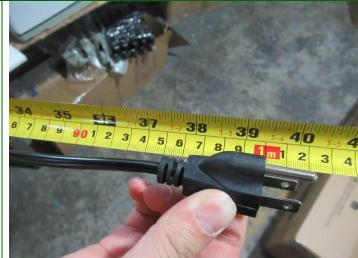

# **G-2:** Measurement

| Black             | Requirement                    | Sample 1   | Sample 2   | Sample 3   | Sample 4   | Sample 5   | Unit |
|-------------------|--------------------------------|------------|------------|------------|------------|------------|------|
| Size:             | 17"x13"x11" (43.18x33x27.94cm) | 45x35x29.5 | 45x35x29.5 | 45x35x29.5 | 45x35x29.5 | 45x35x29.5 | cm   |
| Weight            | -                              | 5.18       | 5.19       | 5.16       | 5.15       | 5.16       | kg   |
| Power cord length | -                              | 95         | 95         | 96         | 95         | 95         | cm   |
| White             | Requirement                    | Sample 1   | Sample 2   | Sample 3   | Sample 4   | Sample 5   | Unit |
| Size:             | 17"x13"x11" (43.18x33x27.94cm) | 45x35x29.5 | 45x35x29.5 | 45x35x29.5 | 45x35x29.5 | 45x35x29.5 | cm   |

| Inspection report  THIS DOCUMENT IS NON-NEGOTIABLE |   |       | Inspection Num | ber HL | HLCP20211215002 |      |        |  |
|----------------------------------------------------|---|-------|----------------|--------|-----------------|------|--------|--|
|                                                    |   |       | Report Date    |        |                 | Page | 7 / 41 |  |
|                                                    |   |       | _              |        |                 |      |        |  |
| Weight                                             | - | 5.115 | 5.12           | 5.13   | 5.15            | 5.15 | kg     |  |
| Power cord length                                  | - | 95    | 95             | 96     | 95              | 95   | cm     |  |