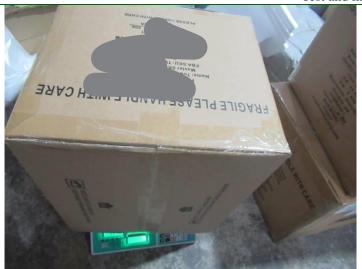

3.2 For black color: Actual found the carton gross weight is 6.64kgs instead of 6.0kgs which printed on the shipping mark, it's beyond 10% tolerance.

3.3 For White color, based on spec client provided, "strengthened quality cartons" should be used, actual cartons are 5 layer export cartons, same as black color.

3.4 Carton number was not assigned by the factory yet. PON -ULIC Name: lowe Master SK Mastr FBA SKU: FBA SK Color: Black Color: winte N.W.: 4.8 KGS N.W.: 6 kgs G.W.: 6.8 kgs Measurements: 49.5X44X37.5CM G.W.: 6 KGS Measurements: 49x41x36 CM **Total Units: 300** Total Units: 200 Units/Carton:1
Carton #: \_\_\_\_of \_300 Units/Carton:1 Carton#: of 200
MADE IN CHINA
FRAGILE
PLEASE HANDLE WITH CARE MADE IN CHINA FRAGILE PLEASE HANDLE WITH CARE

# **PHOTOS**

**Inspection Number** 

HLCP20211215002

**Report Date** 

Page 8/41

Cartons stacking

Sample quantity

**Export carton** 

Export carton

Label on shipping mark Shipping mark

Inspection Number HLCP20211215002

Report Date Page 9/41

7. Barcode label on shipping mark

8. Side mark

9. Main mark

10. Main mark