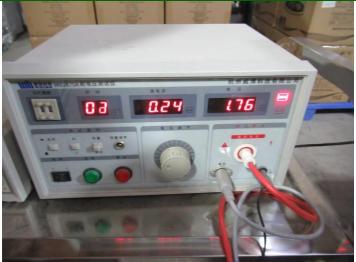

# **G- SPECIAL TEST**

|    | CHECK POIN      | TS                        | FINDINGS                                          | RESULT  |  |
|----|-----------------|---------------------------|---------------------------------------------------|---------|--|
| 1. | Description     | Barcode scan test         | No failure                                        | Passed  |  |
|    | Sample Size:    | 5pcs                      |                                                   |         |  |
|    | Test method/ Ac | ecepted Standard:         | Scanned & correct.                                |         |  |
| 2. | Description     | Carton drop test          | Not allowed by factory (Remark 2)                 | Pending |  |
|    | Sample Size:    | 2ctn                      |                                                   |         |  |
|    | Test method/ Ac | ccepted Standard:         | ISTA-1A, 110cm height/10times                     |         |  |
| 3. | Description     | Unit dimension and weight | Refer to table G-1 for actual finding and confirm | Pending |  |
|    | Sample Size:    | 5pcs                      | (Remark 2)                                        |         |  |
|    | Test method/ Ac | ccepted Standard:         | With rule and scale                               |         |  |
| 4. | Description     | Hi-pot test               | No failure                                        | Passed  |  |
|    | Sample Size:    | Full sample size          |                                                   |         |  |
|    | Test method/ Ad | ecepted Standard:         | 1800V/ 3Sec                                       |         |  |
| 5. | Description     | Earth continuity test     | No test equipment was available by factory        | Pending |  |
|    | Sample Size:    | Full sample size          | (Remark 2)                                        |         |  |
|    | Test method/ Ac | ccepted Standard:         | 10A                                               |         |  |
| 6. | Description     | Internal check            | Refer to remark 2                                 | Pending |  |
|    | Sample Size:    | 1pc/item                  |                                                   |         |  |
|    | Test method/ Ac | ecepted Standard:         | Good layout / welding etc                         |         |  |
| 7. | Description     | Power consumption check   | Near to rating power                              | Passed  |  |
|    | Sample Size:    | 5pcs                      |                                                   |         |  |

156. Function test

**Inspection Number** 

HLCP20211215002

**Report Date** 

34 / 41 Page

157. Hit-pot test

158. Hit-pot test

159. Hit-pot test