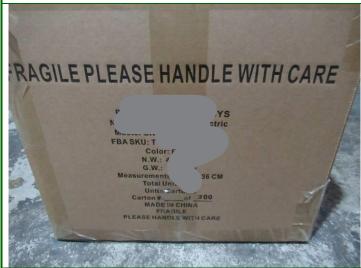

3.2 For black color: Actual found the carton gross weight is 6.64kgs instead of 6.0kgs which printed on the shipping mark, it's beyond 10% tolerance.

3.3 For White color, based on spec client provided, "strengthened quality cartons" should be used, actual cartons are 5 layer export cartons, same as black color.

3.4 Carton number was not assigned by the factory yet. PON -ULIC Name: lowe Master SK Mastr FBA SKU: FBA SK Color: Black Color: winte N.W.: 4.8 KGS N.W.: 6 kgs G.W.: 6.8 kgs Measurements: 49.5X44X37.5CM G.W.: 6 KGS Measurements: 49x41x36 CM **Total Units: 300** Total Units: 200 Units/Carton:1
Carton #: \_\_\_\_of \_300 Units/Carton:1 Carton#: of 200
MADE IN CHINA
FRAGILE
PLEASE HANDLE WITH CARE MADE IN CHINA FRAGILE PLEASE HANDLE WITH CARE

# **H- PACKAGING:**

| 1.Carton measurement                                                                       |                                              |       |              |             |                     |             |            |             |               |                 |          |
|--------------------------------------------------------------------------------------------|----------------------------------------------|-------|--------------|-------------|---------------------|-------------|------------|-------------|---------------|-----------------|----------|
| 1. Cai tuii ilicasui cinciit                                                               |                                              |       |              |             |                     |             |            |             |               |                 |          |
|                                                                                            |                                              |       |              |             | Size o              | of case     |            |             | _             | of case<br>(gs) |          |
| Item/Carton type                                                                           | _                                            | ntity | Sı           | Spec. (±5%) |                     | Actual      |            |             | Spac          |                 | Remark   |
|                                                                                            | per case                                     | case  | Length (cm)  | Width (cm)  | Height (cm)         | Length (cm) | Width (cm) | Height (cm) | Spec. (± 10%) | Actual          |          |
| Black                                                                                      | 3(                                           | 00    | 49           | 41          | 36                  | 49          | 41.5       | 37          | 6.0           | 6.645           | Remark 3 |
| White                                                                                      | 20                                           | 00    | 49.5         | 44          | 37.5                | 49          | 41.5       | 37          | 6.8           | 6.25            | Remark 3 |
| 2.Assortment                                                                               |                                              |       |              |             | I.                  |             |            |             |               |                 |          |
| No. of Cartons<br>Checked                                                                  | No. of Cartons Checked No. of Cartons Failed |       |              | ıs          | Findings / Comments |             |            |             |               |                 | Result   |
| 50cartons                                                                                  | 50cartons                                    |       | 0 No failure |             |                     |             |            |             |               | Passed          |          |
| 3.Packing method                                                                           |                                              |       |              |             |                     |             |            |             |               |                 |          |
| -1 sets packed with accessories into an 5-ply export carton, sealed with clear gummed tape |                                              |       |              |             |                     |             |            |             |               |                 |          |
| Result:                                                                                    | Result: Pending, due to remark 3             |       |              |             |                     |             |            |             |               |                 |          |