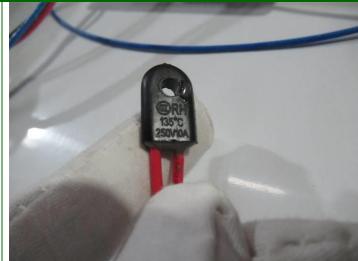

- 2.3 No test equipment was available for earth continuity test.
- 2.4 For unit internal check; no CDF or BOM list provided for reference, so inspector only can record the actual main components for reference, please see section G-1 and enclosed photos for actual finding and confirm. Also found the component: thermal link and thermal cut-out part need operat at 250V,10A. but the machine's rating voltage was 110V, the rating power was 200W only.

| Thermal link←    | _4 | CCC RH 135° C <mark>250</mark> V10A₽ |
|------------------|----|--------------------------------------|
| Thermal cut-out← | -4 | CQC KSD 301 250V10A 80° C / 70° C    |

Inspection report
THIS DOCUMENT IS NON-NEGOTIABLE

# **G-1 Main components**

| Main components | Requirement | Marking                                             |
|-----------------|-------------|-----------------------------------------------------|
| Power cord      | -           | SHENGYI UL E329567 VW-1 300V 3x0.824mm <sup>2</sup> |
| Plug            | -           | SHENGYI UL SY-12 E233157                            |
| Heating element | -           | XL 110V 200W                                        |
| PCB             | -           | HTA-9209                                            |
| Capacity        | -           | TC CBB 1250V 223                                    |
| Thermal link    | -           | CCC RH 135° C 250V10A                               |
| Thermal cut-out | -           | CQC KSD 301 250V10A 70° C -For white color          |
|                 |             | CQC KSD 301 250V10A 85° C / 70° C -For black color  |