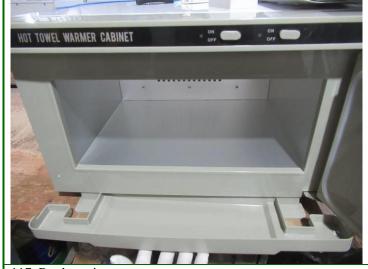

Page 11 / 41

20. Packing view

Packing view

Packing view

Product view 24. Product view

Inspection report
THIS DOCUMENT IS NON-NEGOTIABLE

Inspection Number HLCP20211215002
Report Date

Page 12 / 41

**Inspection Number** 

HLCP20211215002

**Report Date** 

Page 13 / 41

Product view

Product view

33. Product view

34. Label view

117. Product view

118. Product view

119. Product view

120. IM view

Specifications:
Power: 200V
Voltage: 110V
Voltage: 110V
Frequency: 50-60Hz
Operation Temperature: 158 - 176°F
Dimension: 17" x 13" x 11"
Disinfection Method: UV Light & High Temperature

Distinction Method: UV Light & High Temperature Instructions:

1. Place the electric towel warmer on a flat, stable surface.
2. Plug the towel warmer into an electrical outlet.
3. Press the power switch to the "ON" position (the indicator light will light up).
4. Allow the warmer 30 minutes to reach the proper temperature for sterilizing.
4. Allow the warmer 30 minutes to reach the proper temperature for sterilizing.
5. Dampen clean towels with warm water and place them folded on the rack inside the cabinet. Do NOT place towels directly on the interior surface.
5. Close the door securely.
6. Push the "UV" button to activate the UV light to start sterilizing the clean towels.
7. Use longs to retrieve warm towels from the machine.
Notes: