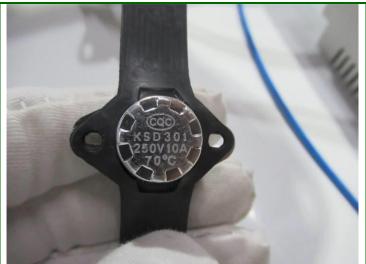

- 2.3 No test equipment was available for earth continuity test.
- 2.4 For unit internal check; no CDF or BOM list provided for reference, so inspector only can record the actual main components for reference, please see section G-1 and enclosed photos for actual finding and confirm. Also found the component: thermal link and thermal cut-out part need operat at 250V,10A. but the machine's rating voltage was 110V, the rating power was 200W only.

| Thermal link←    | _4 | CCC RH 135° C <mark>250</mark> V10A₽ |
|------------------|----|--------------------------------------|
| Thermal cut-out← | -4 | CQC KSD 301 250V10A 80° C / 70° C    |

Inspection report
THIS DOCUMENT IS NON-NEGOTIABLE

# **G-1 Main components**

| Main components | Requirement | Marking                                             |
|-----------------|-------------|-----------------------------------------------------|
| Power cord      | -           | SHENGYI UL E329567 VW-1 300V 3x0.824mm <sup>2</sup> |
| Plug            | -           | SHENGYI UL SY-12 E233157                            |
| Heating element | -           | XL 110V 200W                                        |
| PCB             | -           | HTA-9209                                            |
| Capacity        | -           | TC CBB 1250V 223                                    |
| Thermal link    | -           | CCC RH 135° C 250V10A                               |
| Thermal cut-out | -           | CQC KSD 301 250V10A 70° C -For white color          |
|                 |             | CQC KSD 301 250V10A 85° C / 70° C -For black color  |