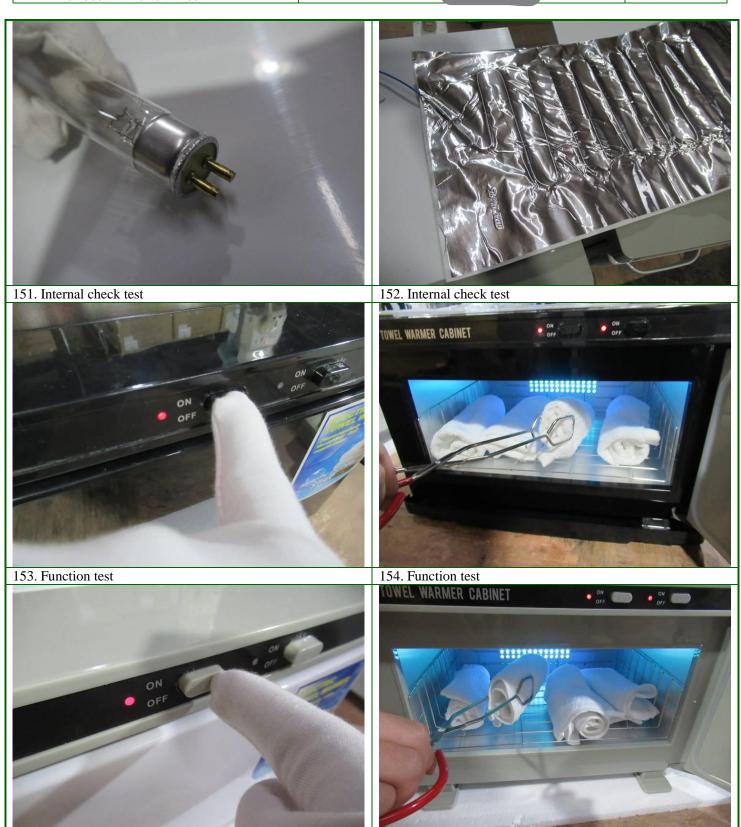

|     | Test method/ Ad | ccepted Standard:        | Rating power: 200 W                    |        |  |
|-----|-----------------|--------------------------|----------------------------------------|--------|--|
| 8.  | Description     | Running/reliability test | No failure                             | Passed |  |
|     | Sample Size:    | 2pcs                     |                                        |        |  |
|     | Test method/ Ad | ecepted Standard:        | Running 2hours/ 20cycles               |        |  |
| 9.  | Description     | 3M tape test on printing | No failure                             | Passed |  |
|     | Sample Size:    | 5pcs                     |                                        |        |  |
|     | Test method/ Ad | ecepted Standard:        | No peel off after test                 |        |  |
| 10. | Description     | Temperature check        | No failure                             | Passed |  |
|     | Sample Size:    | 5pcs                     |                                        |        |  |
|     | Test method/ Ac | ccepted Standard:        | 158-176° F (70-80°)                    |        |  |
| 11. | Description     | Full function check      | No failure                             | Passed |  |
|     | Sample Size:    | 3pcs                     |                                        |        |  |
|     | Test method/ Ad | ccepted Standard:        | Checking all of functions as per I.M   |        |  |
| 12. | Description     | Basic function check     | No failure                             | Passed |  |
|     | Sample Size:    | Full sample size         |                                        |        |  |
|     | Test method/ Ad | ecepted Standard:        | On/off function, lighting function etc |        |  |

147. Internal check test

148. Internal check test

150. Internal check test

155. Function test

**Inspection Number** 

HLCP20211215002

**Report Date** 

Page 33 / 41

156. Function test

**Inspection Number** 

HLCP20211215002

**Report Date** 

34 / 41 Page

157. Hit-pot test

158. Hit-pot test

159. Hit-pot test