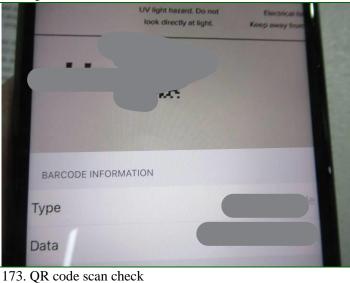

164. Power Consumption Check

165. Temperature test

166. Temperature test

168. QR code scan check 167. Barcode scan check

Inspection Number HLCP20211215002

**Report Date** 

Page 36 / 41

169. Barcode scan check

170. QR code scan check

171. QR code scan check

172. QR code scan check

174. QR code scan check

**Inspection Number** 

HLCP20211215002

**Report Date** 

Page 37 / 41