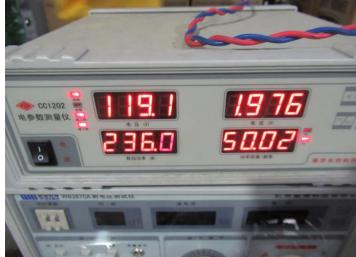

# **G- SPECIAL TEST**

|    | CHECK POIN      | TS                        | FINDINGS                                          | RESULT  |  |
|----|-----------------|---------------------------|---------------------------------------------------|---------|--|
| 1. | Description     | Barcode scan test         | No failure                                        | Passed  |  |
|    | Sample Size:    | 5pcs                      |                                                   |         |  |
|    | Test method/ Ac | ecepted Standard:         | Scanned & correct.                                |         |  |
| 2. | Description     | Carton drop test          | Not allowed by factory (Remark 2)                 | Pending |  |
|    | Sample Size:    | 2ctn                      |                                                   |         |  |
|    | Test method/ Ac | ccepted Standard:         | ISTA-1A, 110cm height/10times                     |         |  |
| 3. | Description     | Unit dimension and weight | Refer to table G-1 for actual finding and confirm | Pending |  |
|    | Sample Size:    | 5pcs                      | (Remark 2)                                        |         |  |
|    | Test method/ Ac | ccepted Standard:         | With rule and scale                               |         |  |
| 4. | Description     | Hi-pot test               | No failure                                        | Passed  |  |
|    | Sample Size:    | Full sample size          |                                                   |         |  |
|    | Test method/ Ad | ecepted Standard:         | 1800V/ 3Sec                                       |         |  |
| 5. | Description     | Earth continuity test     | No test equipment was available by factory        | Pending |  |
|    | Sample Size:    | Full sample size          | (Remark 2)                                        |         |  |
|    | Test method/ Ac | ccepted Standard:         | 10A                                               |         |  |
| 6. | Description     | Internal check            | Refer to remark 2                                 | Pending |  |
|    | Sample Size:    | 1pc/item                  |                                                   |         |  |
|    | Test method/ Ac | ecepted Standard:         | Good layout / welding etc                         |         |  |
| 7. | Description     | Power consumption check   | Near to rating power                              | Passed  |  |
|    | Sample Size:    | 5pcs                      |                                                   |         |  |

|     | Test method/ Ad | ccepted Standard:        | Rating power: 200 W                    |        |  |
|-----|-----------------|--------------------------|----------------------------------------|--------|--|
| 8.  | Description     | Running/reliability test | No failure                             | Passed |  |
|     | Sample Size:    | 2pcs                     |                                        |        |  |
|     | Test method/ Ad | ecepted Standard:        | Running 2hours/ 20cycles               |        |  |
| 9.  | Description     | 3M tape test on printing | No failure                             | Passed |  |
|     | Sample Size:    | 5pcs                     |                                        |        |  |
|     | Test method/ Ad | ecepted Standard:        | No peel off after test                 |        |  |
| 10. | Description     | Temperature check        | No failure                             | Passed |  |
|     | Sample Size:    | 5pcs                     |                                        |        |  |
|     | Test method/ Ac | ccepted Standard:        | 158-176° F (70-80°)                    |        |  |
| 11. | Description     | Full function check      | No failure                             | Passed |  |
|     | Sample Size:    | 3pcs                     |                                        |        |  |
|     | Test method/ Ad | ccepted Standard:        | Checking all of functions as per I.M   |        |  |
| 12. | Description     | Basic function check     | No failure                             | Passed |  |
|     | Sample Size:    | Full sample size         |                                        |        |  |
|     | Test method/ Ad | ecepted Standard:        | On/off function, lighting function etc |        |  |

# **G-1 Main components**

| Main components | Requirement | Marking                                             |
|-----------------|-------------|-----------------------------------------------------|
| Power cord      | -           | SHENGYI UL E329567 VW-1 300V 3x0.824mm <sup>2</sup> |
| Plug            | -           | SHENGYI UL SY-12 E233157                            |
| Heating element | -           | XL 110V 200W                                        |
| PCB             | -           | HTA-9209                                            |
| Capacity        | -           | TC CBB 1250V 223                                    |
| Thermal link    | -           | CCC RH 135° C 250V10A                               |
| Thermal cut-out | -           | CQC KSD 301 250V10A 70° C -For white color          |
|                 |             | CQC KSD 301 250V10A 85° C / 70° C -For black color  |