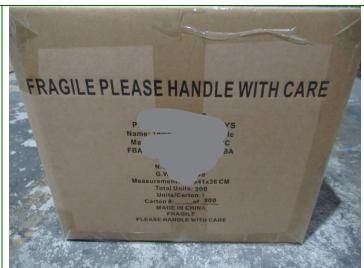

3.4 Carton number was not assigned by the factory yet. PON -ULIC Name: lowe Master SK Mastr FBA SKU: FBA SK Color: Black Color: winte N.W.: 4.8 KGS N.W.: 6 kgs G.W.: 6.8 kgs Measurements: 49.5X44X37.5CM G.W.: 6 KGS Measurements: 49x41x36 CM **Total Units: 300** Total Units: 200 Units/Carton:1
Carton #: \_\_\_\_of \_300 Units/Carton:1 Carton#: of 200
MADE IN CHINA
FRAGILE
PLEASE HANDLE WITH CARE MADE IN CHINA FRAGILE PLEASE HANDLE WITH CARE

3.2 For black color: Actual found the carton gross weight is 6.64kgs instead of 6.0kgs which printed on the shipping mark, it's beyond 10% tolerance.

3.3 For White color, based on spec client provided, "strengthened quality cartons" should be used, actual cartons are 5 layer export cartons, same as black color.